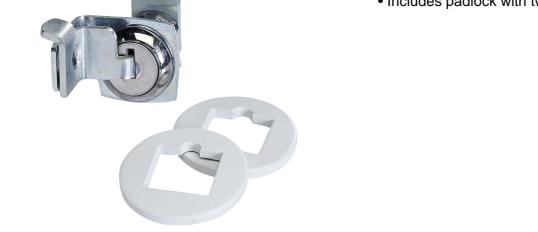

## List No. PDDPL NH DISTRIBUTION BOARDS

Door Lock with Padlocking Device

- Accessory for NH Distribution Boards
- Door lock with hole for padlock arm
- Includes padlock with two keys

| Product Specification Data | Revision Date: 15/10/2021 |
|----------------------------|---------------------------|
| Type of accessory          | Mechanical locking        |
| CE Conformity              | Yes                       |
| WEEE Symbol                | No                        |
| UKCA Conformity            | Yes                       |