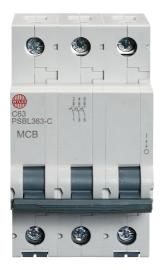

## List No. PSBL363-C NH DISTRIBUTION BOARDS

63A Three pole MCB C curve 10kA

- C curve trip characteristic (5-10ln)
- Three Pole MCB
- 10kA to BS EN 60898-1 (15kA to BS EN 60947-2) @ 240V AC
- Energy limiting Class 3