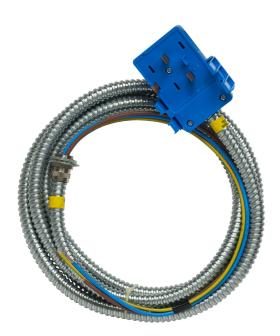

- 32 A Rated
- 3 Meter Length
- 4mm Low Smoke and Fume Cable
- 16mm Diameter Flexible Metal Conduit

| Product Specification Data              | Revision Date: 15/10/20 |
|-----------------------------------------|-------------------------|
| Product Standard/s                      | BS 6004                 |
| Frequency                               | 50 Hz                   |
| CE Conformity                           | Yes                     |
| WEEE Symbol                             | Yes                     |
| UKCA Conformity                         | Yes                     |
| Number of conductors (without earthing) | 2                       |
| Number of poles                         | 2                       |
| Rated current at AC 50 Hz               | 32 A                    |
| Rated voltage at AC 50 Hz               | 250 V                   |
| Branch off type                         | Cable                   |
| Number of CEE socket outlets            | 0                       |
| Number of other socket outlets          | 1                       |
| Length                                  | 3000 mm                 |
| Width                                   | 75 mm                   |
| Height                                  | 42 mm                   |