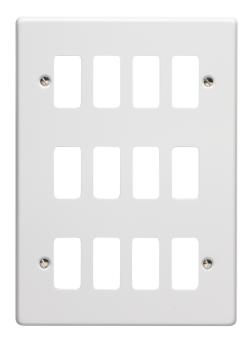

## List No. VG3570WH 1000 SERIES GRID SYSTEM

12 Gang Flush Metal Grid Cover Plate

- Metal Plate
- Powder Coat Finish

| Product Specification Data                 | Revision Date: 15/10/2 |
|--------------------------------------------|------------------------|
| Product Standard/s                         | BS 5733                |
| LRV Value                                  | 81                     |
| CE Conformity                              | Yes                    |
| UKCA Conformity                            | Yes                    |
| Number of units                            | 1                      |
| Mounting direction                         | Vertical               |
| Number of modules vertical (module system) | 12                     |
| Number of gangs                            | 12                     |
| With mounting grid                         | No                     |
| Suitable for flush-mounted installation    | Yes                    |
| Suitable for floor box                     | No                     |
| Suitable for built-in installation         | Yes                    |
| Material                                   | Metal                  |
| Material quality                           | Other                  |
| Halogen free                               | Yes                    |
| Surface protection                         | Other                  |
| Surface finishing                          | Glossy                 |
| Colour                                     | White                  |
| Degree of protection (IP)                  | IP2X                   |
| Impact strength                            | IK02                   |
| Type of fastening                          | Screw mounting         |
| Width                                      | 137 mm                 |
| Height                                     | 197 mm                 |
| Depth                                      | 5 mm                   |
|                                            |                        |