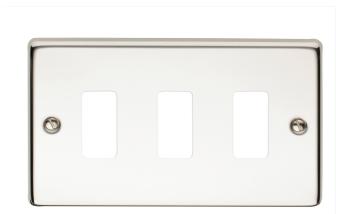

## List No. VG3573PS RAISED DECORATIVE

3 Gang Flush Plate Polished Steel Finish

- 3 Grid Aperture
- Polished Steel Finish

| Product Specification Data                   | Revision Date: 15/10/2021 |
|----------------------------------------------|---------------------------|
| Product Standard/s                           | BS 5733                   |
| CE Conformity                                | Yes                       |
| UKCA Conformity                              | Yes                       |
| Number of units                              | 1                         |
| Mounting direction                           | Horizontal                |
| Number of modules horizontal (module system) | 3                         |
| Number of gangs                              | 3                         |
| With mounting grid                           | No                        |
| Suitable for flush-mounted installation      | Yes                       |
| Suitable for floor box                       | Yes                       |
| Suitable for built-in installation           | Yes                       |
| Material                                     | Metal                     |
| Material quality                             | Stainless Steel           |
| Halogen free                                 | Yes                       |
| Surface protection                           | Other                     |
| Surface finishing                            | Glossy                    |
| Colour                                       | Chrome                    |
| Degree of protection (IP)                    | IP2X                      |
| Impact strength                              | IK02                      |
| Type of fastening                            | Screw mounting            |
| Width                                        | 146 mm                    |
| Height                                       | 86 mm                     |