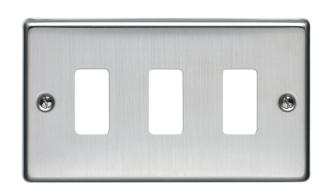

## List No. VG3573SS RAISED DECORATIVE

3 Gang Flush Plate Stainless Steel Finish

- 3 Grid Aperture
- Stainless Steel Finish

| Product Specification Data                   | Revision Date: 15/10/2021 |
|----------------------------------------------|---------------------------|
| Product Standard/s                           | BS 5733                   |
| CE Conformity                                | Yes                       |
| UKCA Conformity                              | Yes                       |
| Number of units                              | 1                         |
| Mounting direction                           | Horizontal                |
| Number of modules horizontal (module system) | 3                         |
| Number of gangs                              | 3                         |
| With mounting grid                           | No                        |
| Suitable for flush-mounted installation      | Yes                       |
| Suitable for floor box                       | Yes                       |
| Suitable for built-in installation           | Yes                       |
| Material                                     | Metal                     |
| Material quality                             | Stainless Steel           |
| Halogen free                                 | Yes                       |
| Surface protection                           | Brushed                   |
| Surface finishing                            | Matt                      |
| Colour                                       | Stainless Steel           |
| Degree of protection (IP)                    | IP2X                      |
| Impact strength                              | IK02                      |
| Type of fastening                            | Screw mounting            |
| Width                                        | 146 mm                    |
| Height                                       | 86 mm                     |