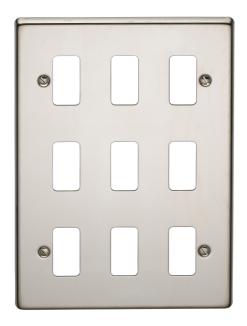

## List No. VG3579PS RAISED DECORATIVE

9 Gang Flush Plate Polished Steel Finish

- 9 Grid Aperture
- Polished Steel Finish

| Product Specification Data                 | Revision Date: 15/10/20 |
|--------------------------------------------|-------------------------|
| Product Standard/s                         | BS 5733                 |
| CE Conformity                              | Yes                     |
| UKCA Conformity                            | Yes                     |
| Number of units                            | 1                       |
| Mounting direction                         | Vertical                |
| Number of modules vertical (module system) | 9                       |
| Number of gangs                            | 9                       |
| With mounting grid                         | No                      |
| Suitable for flush-mounted installation    | Yes                     |
| Suitable for floor box                     | No                      |
| Suitable for built-in installation         | Yes                     |
| Material                                   | Metal                   |
| Material quality                           | Stainless Steel         |
| Halogen free                               | Yes                     |
| Surface protection                         | Other                   |
| Surface finishing                          | Glossy                  |
| Colour                                     | Chrome                  |
| Degree of protection (IP)                  | IP2X                    |
| Impact strength                            | IK02                    |
| Type of fastening                          | Screw mounting          |
| Width                                      | 147 mm                  |
| Height                                     | 207 mm                  |