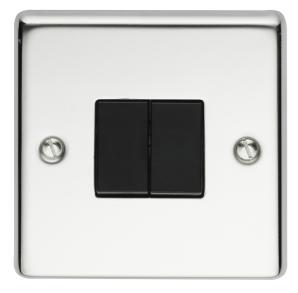

## List No. VX1040PSBK RAISED DECORATIVE

10AX 2 Gang 2 Way Switch Polished Steel Finish

- Fully Rated for Fluorescent Loads
- Polished Steel Finish
- Black Interior

Although every effort has been made to ensure accuracy in the compilation of the technical detail within this datasheet, specifications and performance data are constantly changing. Latest details can be obtained from the Electrium website.