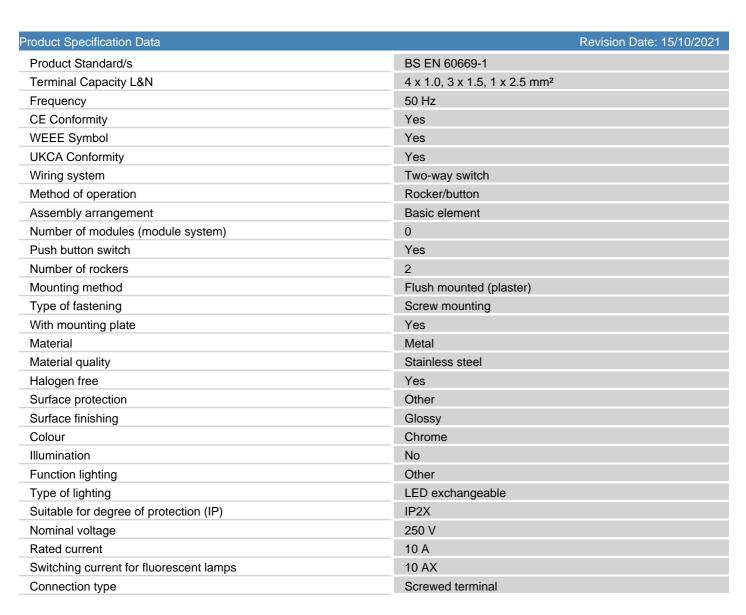

## List No. VX1040PSBK RAISED DECORATIVE

10AX 2 Gang 2 Way Switch Polished Steel Finish

- Fully Rated for Fluorescent Loads
- Polished Steel Finish
- Black Interior

Although every effort has been made to ensure accuracy in the compilation of the technical detail within this datasheet, specifications and performance data are constantly changing. Latest details can be obtained from the Electrium website.