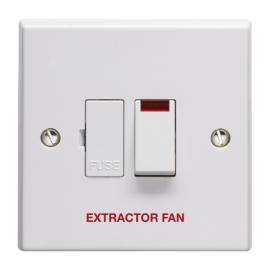

## List No. VX1081EF

13A Double Pole Switched Fused Connection Unit With Neon Indicator Printed 'Extarctor Fan'

• Fitted With Fused Link

| Product Specification Data             | Revision Date: 15/10/2021                                     |
|----------------------------------------|---------------------------------------------------------------|
| Product Standard/s                     | BS 1363-4                                                     |
| Terminal Capacity L&N                  | 3 x 1.5, 3 x 2.5, 2 x 4.0 mm <sup>2</sup>                     |
| Terminal Capacity E                    | 1 x 1.5, 1 x 2.5 Solid, 1 x 0.5, 1 x 1.5 Flex mm <sup>2</sup> |
| Frequency                              | 50 Hz                                                         |
| LRV Value                              | 73                                                            |
| Printing                               | Extarctor Fan                                                 |
| CE Conformity                          | Yes                                                           |
| WEEE Symbol                            | Yes                                                           |
| UKCA Conformity                        | Yes                                                           |
| Wiring system                          | 2-pole switch                                                 |
| Method of operation                    | Rocker/button                                                 |
| Assembly arrangement                   | Control element                                               |
| Number of modules (module system)      | 0                                                             |
| Push button switch                     | Yes                                                           |
| Number of rockers                      | 1                                                             |
| Mounting method                        | Flush mounted (plaster)                                       |
| Type of fastening                      | Screw mounting                                                |
| With mounting plate                    | Yes                                                           |
| Material                               | Plastic                                                       |
| Material quality                       | Other                                                         |
| Halogen free                           | Yes                                                           |
| Surface protection                     | Other                                                         |
| Surface finishing                      | Glossy                                                        |
| Colour                                 | White                                                         |
| Illumination                           | Yes                                                           |
| Function lighting                      | Illuminated (on)                                              |
| Type of lighting                       | Not included                                                  |
| Suitable for degree of protection (IP) | IP2X                                                          |
| Nominal voltage                        | 250 V                                                         |