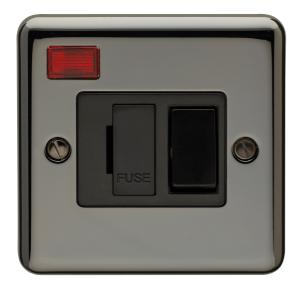

## List No. VX1081RBN RAISED DECORATIVE

13A Double Pole Switched Fused Connection Unit With Neon Indicator Black Nickel Finish

- Double Pole Switching
- Fully Rated to 13A
- Fitted With Fused Link
- Black Nickel Finish
- Black Interior