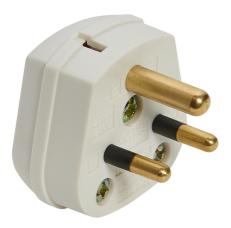

## List No. VX1302/W 1000 SERIES

2 Amp 3Pin Plug

- Fully Rated to 2A
- Unfused

| Product Specification Data             | Revision Date: 01/06 | 6/2022 |
|----------------------------------------|----------------------|--------|
| Product Standard/s                     | BS 546               |        |
| Frequency                              | 50 Hz                |        |
| LRV Value                              | 73                   |        |
| CE Conformity                          | Yes                  |        |
| WEEE Symbol                            | Yes                  |        |
| UKCA Conformity                        | Yes                  |        |
| Model                                  | Single               |        |
| With plug for UK/HK (BS 1363) (type G) | No                   |        |
| Type of bus                            | Other                |        |
| Number of ports USB                    | 0                    |        |
| Colour                                 | White                |        |
| Nominal voltage                        | 250 V                |        |
| Nominal current                        | 2 A                  |        |