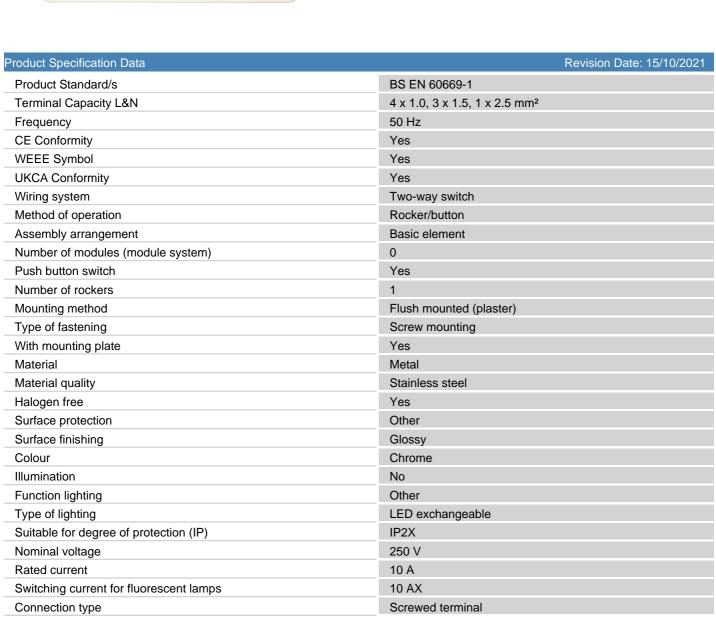

10AX 1 Gang 2 Way Switch Polished Steel Finish

- Fully Rated for Fluorescent Loads
- Polished Steel Finish
- White Interior

Although every effort has been made to ensure accuracy in the compilation of the technical detail within this datasheet, specifications and performance data are constantly changing. Latest details can be obtained from the Electrium website.