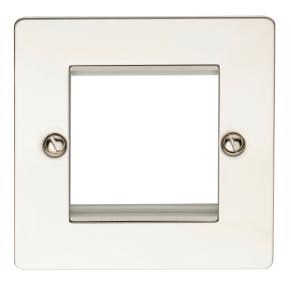

## List No. VX3062PS FLAT PLATE DECORATIVE

1 Gang 2 Module Euro Module Communication Mounting Plate White Insert Polished Steel Finish

- Euro Modular System
- 50 x 50mm Euro Aperture
- Polished Steel Finish
- White Interior