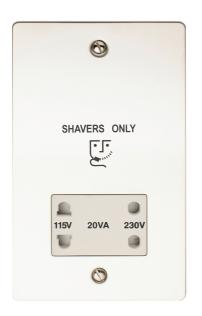

## List No. VX3800PS FLAT PLATE DECORATIVE

20VA Dual Voltage Shaver Supply Unit White Interior Polished Steel Finish

- Dual Voltage
- Polished Steel Finish
- White Interior
- Interior for Plate or Panel Mounting
- Compatible with electric shavers, toothbrushes, and similar appliances rated 50VA or less'

| Product Specification Data              | Revision Date: 06/07/2023                     |
|-----------------------------------------|-----------------------------------------------|
| Product Standard/s                      | BS EN 61558-2-5                               |
| Terminal Capacity L&N                   | 4 x 1.0, 3 x 1.5 mm <sup>2</sup>              |
| Terminal Capacity E                     | 4 x 1.0, 3 x 1.5 mm <sup>2</sup>              |
| Frequency                               | 50 Hz                                         |
| Printing                                | Shavers Only, Shaver Symbol, 115V, 20VA, 230V |
| CE Conformity                           | Yes                                           |
| WEEE Symbol                             | Yes                                           |
| UKCA Conformity                         | Yes                                           |
| Assembly arrangement                    | Basic element                                 |
| Mounting method                         | Surface mounted (plaster)                     |
| Nominal voltage low value               | 115 V                                         |
| Nominal voltage high value              | 230 V                                         |
| Material                                | Metal                                         |
| Material quality                        | Stainless steel                               |
| Halogen free                            | Yes                                           |
| Surface protection                      | Other                                         |
| Surface finishing                       | Glossy                                        |
| Colour                                  | Stainless steel                               |
| Width of device                         | 84.4 mm                                       |
| Height of device                        | 145.6 mm                                      |
| With built-in installation box          | No                                            |
| Min. depth of built-in installation box | 47 mm                                         |