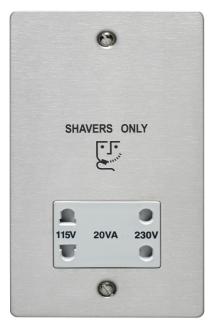

## List No. VX3800SS

20VA Dual Voltage Shaver Supply Unit White Interior Stainless Steel Finish

- Dual Voltage
- Stainless Steel Finish
- White Interior
- Interior for Plate or Panel Mounting
- Compatible with electric shavers, toothbrushes, and similar appliances rated 50VA or less'

| Product Specification Data              | Revision Date: 06/07/2023                     |
|-----------------------------------------|-----------------------------------------------|
| Product Standard/s                      | BS EN 61558-2-5                               |
| Terminal Capacity L&N                   | 4 x 1.0, 3 x 1.5 mm <sup>2</sup>              |
| Terminal Capacity E                     | 4 x 1.0, 3 x 1.5 mm <sup>2</sup>              |
| Frequency                               | 50 Hz                                         |
| Printing                                | Shavers Only, Shaver Symbol, 115V, 20VA, 230V |
| CE Conformity                           | Yes                                           |
| WEEE Symbol                             | Yes                                           |
| UKCA Conformity                         | Yes                                           |
| Assembly arrangement                    | Basic element                                 |
| Mounting method                         | Surface mounted (plaster)                     |
| Nominal voltage low value               | 115 V                                         |
| Nominal voltage high value              | 230 V                                         |
| Material                                | Metal                                         |
| Material quality                        | Stainless steel                               |
| Halogen free                            | Yes                                           |
| Surface protection                      | Other                                         |
| Surface finishing                       | Matt                                          |
| Colour                                  | Stainless steel                               |
| Width of device                         | 84.4 mm                                       |
| Height of device                        | 145.6 mm                                      |
| With built-in installation box          | No                                            |
| Min. depth of built-in installation box | 47 mm                                         |