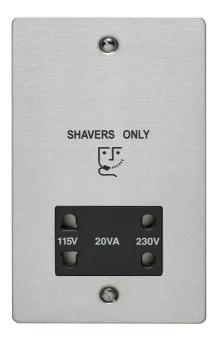

## List No. VX3800SSBK FLAT PLATE DECORATIVE

20VA Dual Voltage Shaver Supply Unit Black Interior Stainless Steel Finish

- Dual Voltage
- Stainless Steel Finish
- Black Interior
- Interior for Plate or Panel Mounting
- Compatible with electric shavers, toothbrushes, and similar appliances rated 50VA or less'

| Product Specification Data              | Revision Date: 06/07/2023                     |
|-----------------------------------------|-----------------------------------------------|
| Product Standard/s                      | BS EN 61558-2-5                               |
| Terminal Capacity L&N                   | 4 x 1.0, 3 x 1.5 mm <sup>2</sup>              |
| Terminal Capacity E                     | 4 x 1.0, 3 x 1.5 mm <sup>2</sup>              |
| Frequency                               | 50 Hz                                         |
| Printing                                | Shavers Only, Shaver Symbol, 115V, 20VA, 230V |
| CE Conformity                           | Yes                                           |
| WEEE Symbol                             | Yes                                           |
| UKCA Conformity                         | Yes                                           |
| Assembly arrangement                    | Basic element                                 |
| Mounting method                         | Surface mounted (plaster)                     |
| Nominal voltage low value               | 115 V                                         |
| Nominal voltage high value              | 230 V                                         |
| Material                                | Metal                                         |
| Material quality                        | Stainless steel                               |
| Halogen free                            | Yes                                           |
| Surface protection                      | Other                                         |
| Surface finishing                       | Matt                                          |
| Colour                                  | Stainless steel                               |
| Width of device                         | 84.4 mm                                       |
| Height of device                        | 145.6 mm                                      |
| With built-in installation box          | No                                            |
| Min. depth of built-in installation box | 47 mm                                         |