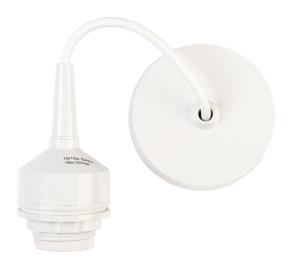

## List No. VX6681 1000 SERIES CEILING ACCESSORIES

Low Energy 6" Compact Fluorescent Lampholder

- 2.5kg Load Capacity
- G24 4 Pin Bulb Fixing
- 92mm Diameter

| Product Specification Data | Revision Date: 15/10/2021 |
|----------------------------|---------------------------|
| Product Standard/s         | BS EN 61184               |
| Terminal Capacity L&N      | 1 x 1.5 mm <sup>2</sup>   |
| Frequency                  | 50 Hz                     |
| LRV Value                  | 73                        |
| CE Conformity              | Yes                       |
| WEEE Symbol                | Yes                       |
| UKCA Conformity            | Yes                       |
| Model                      | Hanging lamp holder       |
| Material                   | Plastic                   |
| Colour                     | White                     |
| Lamp holder                | Other                     |
| Type of fastening          | Screw mounting            |