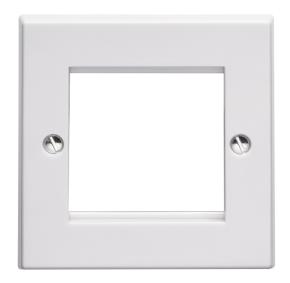

## List No. VX9062 1000 SERIES COMMUNICATION & DATA

1 Gang 1 Module Euro Module Communication Mounting Plate

- Moulded Plate
- Euro Modular System
- 25 x 50mm Euro Aperture

| roduct Specification Data                  | Revision Date: 15/10/2 |
|--------------------------------------------|------------------------|
| Product Standard/s                         | BS 5733                |
| LRV Value                                  | 73                     |
| CE Conformity                              | Yes                    |
| UKCA Conformity                            | Yes                    |
| Number of units                            | 1                      |
| Mounting direction                         | Vertical               |
| Number of modules vertical (module system) | 1                      |
| Number of gangs                            | 1                      |
| With mounting grid                         | Yes                    |
| Suitable for flush-mounted installation    | Yes                    |
| Suitable for floor box                     | Yes                    |
| Suitable for built-in installation         | Yes                    |
| Material                                   | Plastic                |
| Material quality                           | Other                  |
| Halogen free                               | Yes                    |
| Surface protection                         | Other                  |
| Surface finishing                          | Glossy                 |
| Colour                                     | White                  |
| Degree of protection (IP)                  | IP2X                   |
| Impact strength                            | IK02                   |
| Type of fastening                          | Engage (snap)          |
| Width                                      | 86 mm                  |
| Height                                     | 86 mm                  |