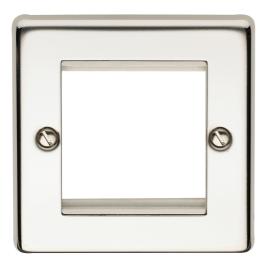

## List No. VX9062PS RAISED DECORATIVE

1 Gang 2 Module Euro Module Communication Mounting Plate Polished Steel Finish

- Moulded Plate
- Euro Modular System
- 50 x 50mm Euro Aperture
- Polished Steel Finish
- White Interior