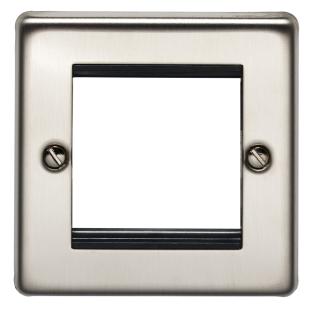

## List No. VX9062SSBK RAISED DECORATIVE

1 Gang 2 Module Euro Module Communication Mounting Plate Stainless Steel Finish

- Moulded Plate
- Euro Modular System
- 50 x 50mm Euro Aperture
- Stainless Steel Finish
- Black Interior