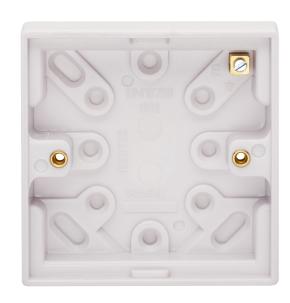

## List No. VX9404

1 Gang Moulded Surface Installation Box With Earth Terminal 20mm Depth

| Product Specification Data                      | Revision Date: 15/10/2021 |
|-------------------------------------------------|---------------------------|
| Product Standard/s                              | BS 5733                   |
| LRV Value                                       | 73                        |
| CE Conformity                                   | Yes                       |
| UKCA Conformity                                 | Yes                       |
| Assembly arrangement                            | Surface mounted housing   |
| Suitable for modular domestic switching devices | Yes                       |
| Number of units                                 | 1                         |
| Mounting direction                              | Vertical                  |
| Material                                        | Plastic                   |
| Material quality                                | Other                     |
| Halogen free                                    | Yes                       |
| Surface protection                              | Other                     |
| Surface finishing                               | Glossy                    |
| Colour                                          | White                     |
| With cover frame included                       | No                        |
| With cable entry                                | Yes                       |
| Degree of protection (IP)                       | IP2X                      |
| Width of device                                 | 85 mm                     |
| Height of device                                | 85 mm                     |
| Depth of device                                 | 20 mm                     |