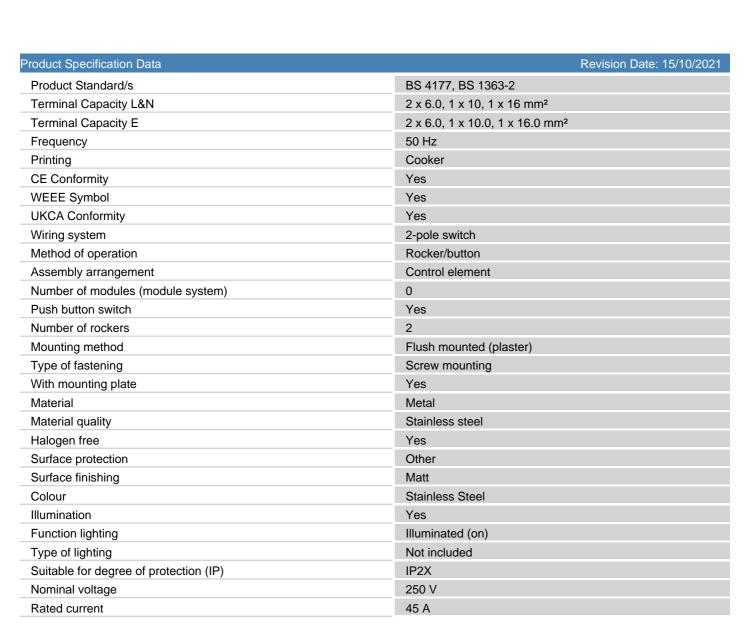

## List No. VX9700SS RAISED DECORATIVE

45A Cooker Control Unit With 13A Double Pole Switched Socket Outlet With Neon Indicator Stainless Steel Finish

- Double Pole Switching
- Neon Indicator
- Safety Shutter System
- Stainless Steel Finish
- White Interior

| Product Specification Data (cont)       | Revision Date: 15/10/2021 |
|-----------------------------------------|---------------------------|
| Connection type                         | Screwed terminal          |
| Width of device                         | 145 mm                    |
| Height of device                        | 85 mm                     |
| Min. depth of built-in installation box | 47 mm                     |