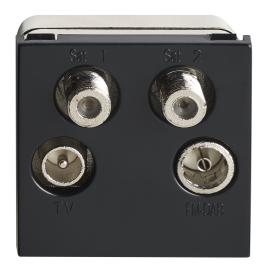

## List No. VX9969BK 1000 SERIES COMMUNICATION & DATA

Quadplexer Module (TV,FM,2 x SAT)

- Push Fit Module
- Euro Module Solution

| Product Specification Data              | Revision Date: 15/10/2021                     |
|-----------------------------------------|-----------------------------------------------|
| LRV Value                               | 4                                             |
| CE Conformity                           | Yes                                           |
| WEEE Symbol                             | Yes                                           |
| UKCA Conformity                         | Yes                                           |
| Assembly arrangement                    | Modular device for domestic switching devices |
| Utilization                             | Other                                         |
| With dust cover                         | No                                            |
| With hinged lid                         | No                                            |
| Outlet direction                        | Straight                                      |
| With imprint                            | No                                            |
| Mounting method                         | Module frame                                  |
| Material                                | Plastic                                       |
| Material quality                        | Thermoplastic                                 |
| Halogen free                            | Yes                                           |
| Surface protection                      | Other                                         |
| Surface finishing                       | Glossy                                        |
| Colour                                  | Black                                         |
| Type of fastening                       | Engage (snap)                                 |
| Number of modules (module system)       | 2                                             |
| Suitable for number of connectors       | 4                                             |
| Shielded housing                        | No                                            |
| Width of device                         | 50 mm                                         |
| Height of device                        | 50 mm                                         |
| Depth of device                         | 38 mm                                         |
| Min. depth of built-in installation box | 35 mm                                         |