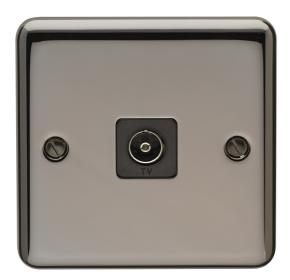

## List No. VX9992RBN RAISED DECORATIVE

1 Gang 1 Way Direct Connection Coaxial Socket Black Nickel Finish

- Screw Terminal
- Direct Connection
- Black Nickel Finish
- Height: 84.4mm Width: 84.4mm
- Recommend Back Box Depth 25mm