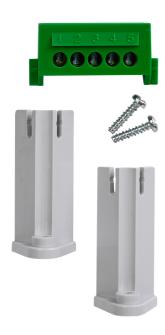

## List No. WBE3/EK

5 Way Earth Terminal Block for WBE/3 Enclosure

- Accessory for WBE3
- · Add in earth terminal bar
- Colour coded green
- 5 Way, 10mm<sup>2</sup>

| Product Specification Data | Revision Date: 15/10/2021 |
|----------------------------|---------------------------|
| CE Conformity              | Yes                       |
| WEEE Symbol                | Yes                       |
| UKCA Conformity            | Yes                       |