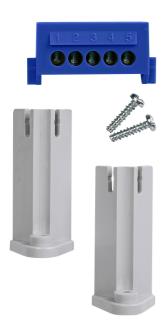

## List No. WBE3/NK

5 Way Neutral Terminal Block for WBE/3 Enclosure

- Accessory for WBE3
- Add in neutral terminal bar
- Colour coded blue
- 5 Way, 10mm<sup>2</sup>

| Product Specification Data | Revision Date: 15/10/2021 |
|----------------------------|---------------------------|
| CE Conformity              | Yes                       |
| WEEE Symbol                | Yes                       |
| UKCA Conformity            | Yes                       |