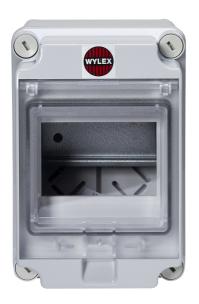

## List No. WBE4

4 Module IP65 Enclosure

- Insulated enclosure
- 4 Module
- Includes full DIN rail

| Product Specification Data          | Revision Date: 15/10/2021 |
|-------------------------------------|---------------------------|
| Mounting method                     | Surface mounted (plaster) |
| Material housing                    | Plastic                   |
| Degree of protection (IP)           | IP65                      |
| Height                              | 160 mm                    |
| Width                               | 110 mm                    |
| Width in number of modular spacings | 4                         |
| Depth                               | 114 mm                    |
| Extension possible                  | No                        |
| With transparent cover              | Yes                       |
| Lockable                            | No                        |
| CE Conformity                       | Yes                       |
| WEEE Symbol                         | Yes                       |
| UKCA Conformity                     | Yes                       |
| Consumer Unit Type                  | Enclosure only            |