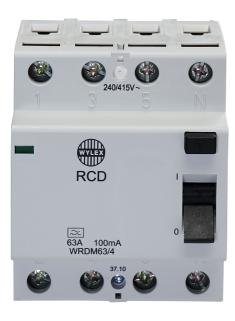

## List No. WRDM63/4

63A 100mA TYPE A 4P RCD

- Four Pole RCCB
- 63A 100mA
- Type A
- For use with Wylex NH distribution boards
- For incoming options, can be used with NH4PINKIT connection kit

| Product Specification Data           | Revision Date: 15/10/202 |
|--------------------------------------|--------------------------|
| Number of poles                      | 4                        |
| Rated voltage                        | 415 V                    |
| Rated current                        | 63 A                     |
| Rated fault current                  | 100 mA                   |
| Rated insulation voltage Ui          | 400 V                    |
| Rated impulse withstand voltage Uimp | 4 kV                     |
| Mounting method                      | DIN rail                 |
| Leakage current type                 | A                        |
| Selective protection                 | No                       |
| Frequency                            | 50 Hz                    |
| Additional equipment possible        | No                       |
| With interlocking device             | No                       |
| Degree of protection (IP)            | IP20                     |
| Width in number of modular spacings  | 4                        |
| Product Standard/s                   | BS EN 61008              |
| CE Conformity                        | Yes                      |
| WEEE Symbol                          | Yes                      |
| UKCA Conformity                      | Yes                      |