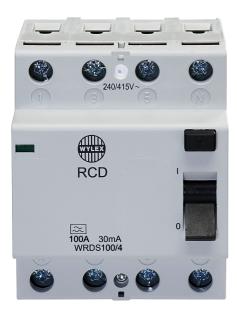

## List No. WRDS100/4

100A 30mA TYPE A 4P RCD

- Four Pole RCCB
- 100A 30mA
- Type A
- For use with Wylex NH distribution boards
- For incoming options, can be used with NH4PINKIT connection kit

| Product Specification Data           | Revision Date: 15/10/2021 |
|--------------------------------------|---------------------------|
| Number of poles                      | 4                         |
| Rated voltage                        | 415 V                     |
| Rated current                        | 100 A                     |
| Rated fault current                  | 30 mA                     |
| Rated insulation voltage Ui          | 400 V                     |
| Rated impulse withstand voltage Uimp | 4 kV                      |
| Mounting method                      | DIN rail                  |
| Leakage current type                 | A                         |
| Selective protection                 | No                        |
| Frequency                            | 50 Hz                     |
| Additional equipment possible        | No                        |
| With interlocking device             | No                        |
| Degree of protection (IP)            | IP20                      |
| Width in number of modular spacings  | 4                         |
| Product Standard/s                   | BS EN 61008               |
| CE Conformity                        | Yes                       |
| WEEE Symbol                          | Yes                       |
| UKCA Conformity                      | Yes                       |