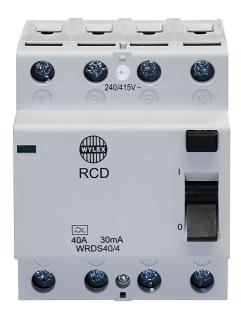

## List No. WRDS40/4

40A 30mA TYPE A 4P RCD

- Four Pole RCCB
- 40A 30mA
- Type A
- For use with Wylex NH distribution boards
- For incoming options, can be used with NH4PINKIT connection kit

| Product Specification Data           | Revision Date: 15/10/20 |
|--------------------------------------|-------------------------|
| Number of poles                      | 4                       |
| Rated voltage                        | 415 V                   |
| Rated current                        | 40 A                    |
| Rated fault current                  | 30 mA                   |
| Rated insulation voltage Ui          | 400 V                   |
| Rated impulse withstand voltage Uimp | 4 kV                    |
| Mounting method                      | DIN rail                |
| Leakage current type                 | A                       |
| Selective protection                 | No                      |
| Frequency                            | 50 Hz                   |
| Additional equipment possible        | No                      |
| With interlocking device             | No                      |
| Degree of protection (IP)            | IP20                    |
| Width in number of modular spacings  | 4                       |
| Product Standard/s                   | BS EN 61008             |
| CE Conformity                        | Yes                     |
| WEEE Symbol                          | Yes                     |
| UKCA Conformity                      | Yes                     |