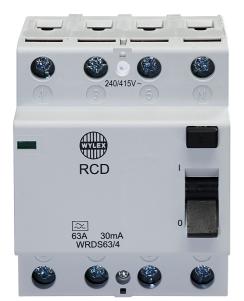

## List No. WRDS63/4

63A 30mA TYPE A 4P RCD

- Four Pole RCCB
- 63A 30mA
- Type A
- For use with Wylex NH distribution boards
- For incoming options, can be used with NH4PINKIT connection kit

| Product Specification Data           | Revision Date: 15/10/2021 |
|--------------------------------------|---------------------------|
| Number of poles                      | 4                         |
| Rated voltage                        | 415 V                     |
| Rated current                        | 63 A                      |
| Rated fault current                  | 30 mA                     |
| Rated insulation voltage Ui          | 400 V                     |
| Rated impulse withstand voltage Uimp | 4 kV                      |
| Mounting method                      | DIN rail                  |
| Leakage current type                 | A                         |
| Selective protection                 | No                        |
| Frequency                            | 50 Hz                     |
| Additional equipment possible        | No                        |
| With interlocking device             | No                        |
| Degree of protection (IP)            | IP20                      |
| Width in number of modular spacings  | 4                         |
| Product Standard/s                   | BS EN 61008               |
| CE Conformity                        | Yes                       |
| WEEE Symbol                          | Yes                       |
| UKCA Conformity                      | Yes                       |