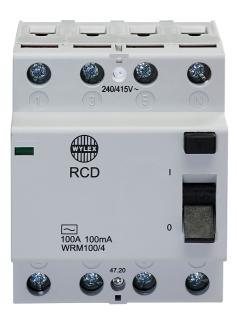

## List No. WRM100/4

100A 100mA TYPE AC 4P RCD

- Four Pole RCCB
- 100A 100mA
- Type AC
- For use with Wylex NH distribution boards
- For incoming options, can be used with NH4PINKIT connection kit

| Product Specification Data           | Revision Date: 06/11/20 |
|--------------------------------------|-------------------------|
| Number of poles                      | 4                       |
| Rated voltage                        | 415 V                   |
| Rated current                        | 100 A                   |
| Rated fault current                  | 0.1 A                   |
| Rated insulation voltage Ui          | 400 V                   |
| Rated impulse withstand voltage Uimp | 4 kV                    |
| Mounting method                      | DIN rail                |
| Leakage current type                 | AC                      |
| Selective protection                 | No                      |
| Frequency                            | 50 Hz                   |
| Additional equipment possible        | No                      |
| With interlocking device             | No                      |
| Degree of protection (IP)            | IP20                    |
| Width in number of modular spacings  | 4                       |
| Product Standard/s                   | BS EN 61008             |
| CE Conformity                        | Yes                     |
| WEEE Symbol                          | Yes                     |
| UKCA Conformity                      | Yes                     |
| UNCA Conformity                      | res                     |