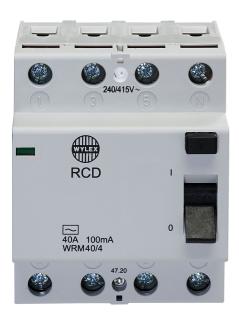

## List No. WRM40/4

40A 100mA TYPE AC 4P RCD

- Four Pole RCCB
- 40A 100mA
- Type AC
- For use with Wylex NH distribution boards
- For incoming options, can be used with NH4PINKIT connection kit

| Product Specification Data           | Revision Date: 15/10/20. |
|--------------------------------------|--------------------------|
| Number of poles                      | 4                        |
| Rated voltage                        | 415 V                    |
| Rated current                        | 40 A                     |
| Rated fault current                  | 100 mA                   |
| Rated insulation voltage Ui          | 400 V                    |
| Rated impulse withstand voltage Uimp | 4 kV                     |
| Mounting method                      | DIN rail                 |
| Leakage current type                 | AC                       |
| Selective protection                 | No                       |
| Frequency                            | 50 Hz                    |
| Additional equipment possible        | No                       |
| With interlocking device             | No                       |
| Degree of protection (IP)            | IP20                     |
| Width in number of modular spacings  | 4                        |
| Product Standard/s                   | BS EN 61008              |
| CE Conformity                        | Yes                      |
| WEEE Symbol                          | Yes                      |
| UKCA Conformity                      | Yes                      |