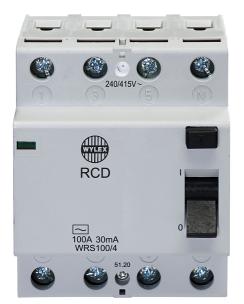

## List No. WRS100/4

100A 30mA TYPE AC 4P RCD

- Four Pole RCCB
- 100A 30mA
- Type AC
- For use with Wylex NH distribution boards
- For incoming options, can be used with NH4PINKIT connection kit

| Product Specification Data           | Revision Date: 15/10/2021 |
|--------------------------------------|---------------------------|
| Number of poles                      | 4                         |
| Rated voltage                        | 415 V                     |
| Rated current                        | 100 A                     |
| Rated fault current                  | 30 mA                     |
| Rated insulation voltage Ui          | 400 V                     |
| Rated impulse withstand voltage Uimp | 4 kV                      |
| Mounting method                      | DIN rail                  |
| Leakage current type                 | AC                        |
| Selective protection                 | No                        |
| Frequency                            | 50 Hz                     |
| Additional equipment possible        | No                        |
| With interlocking device             | No                        |
| Degree of protection (IP)            | IP20                      |
| Width in number of modular spacings  | 4                         |
| Product Standard/s                   | BS EN 61008               |
| CE Conformity                        | Yes                       |
| WEEE Symbol                          | Yes                       |
| UKCA Conformity                      | Yes                       |