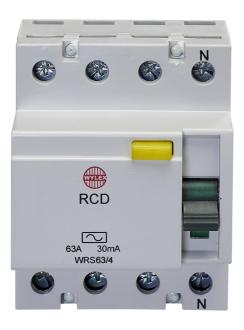

## List No. WRS63/4

63A 30mA TYPE AC 4P RCD

- Four Pole RCCB
- 63A 30mA
- Type AC
- For use with Wylex NH distribution boards
- For incoming options, can be used with NH4PINKIT connection kit

| Product Specification Data           | Revision Date: 15/10/202 |
|--------------------------------------|--------------------------|
| Number of poles                      | 4                        |
| Rated voltage                        | 415 V                    |
| Rated current                        | 63 A                     |
| Rated fault current                  | 30 mA                    |
| Rated insulation voltage Ui          | 400 V                    |
| Rated impulse withstand voltage Uimp | 4 kV                     |
| Mounting method                      | DIN rail                 |
| Leakage current type                 | AC                       |
| Selective protection                 | No                       |
| Frequency                            | 50 Hz                    |
| Additional equipment possible        | No                       |
| With interlocking device             | No                       |
| Degree of protection (IP)            | IP20                     |
| Width in number of modular spacings  | 4                        |
| Product Standard/s                   | BS EN 61008              |
| CE Conformity                        | Yes                      |
| WEEE Symbol                          | Yes                      |
| UKCA Conformity                      | Yes                      |