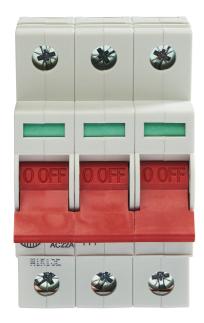

## List No. WS103 NH DISTRIBUTION BOARDS

100A 3P Switch Disconnector

- For use within NH Distribution Boards
- Maximum terminal capacity = 50mm<sup>2</sup>

| Product Specification Data                   | Revision Date: 15 | 5/10/2021 |
|----------------------------------------------|-------------------|-----------|
| Version as main switch                       | Yes               |           |
| Number of switches                           | 1                 |           |
| Max. rated operation voltage Ue AC           | 415 V             |           |
| Rated operating voltage                      | 415 V             |           |
| Rated permanent current lu                   | 100 A             |           |
| Number of poles                              | 3                 |           |
| Suitable for distribution board installation | Yes               |           |
| Degree of protection (IP), front side        | IP3X              |           |
| CE Conformity                                | Yes               |           |
| WEEE Symbol                                  | Yes               |           |
| UKCA Conformity                              | Yes               |           |