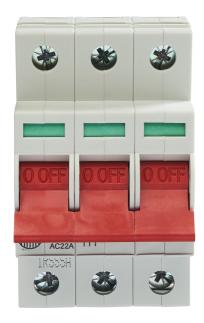

## List No. WS123 NH DISTRIBUTION BOARDS

125A 3P Switch Disconnector

- For use within NH Distribution Boards
- Maximum terminal capacity = 50mm<sup>2</sup>

| Product Specification Data                   | Revision Date: 15 | 5/10/2021 |
|----------------------------------------------|-------------------|-----------|
| Version as main switch                       | Yes               |           |
| Number of switches                           | 1                 |           |
| Max. rated operation voltage Ue AC           | 415 V             |           |
| Rated operating voltage                      | 415 V             |           |
| Rated permanent current lu                   | 125 A             |           |
| Number of poles                              | 3                 |           |
| Suitable for distribution board installation | Yes               |           |
| Degree of protection (IP), front side        | IP3X              |           |
| CE Conformity                                | Yes               |           |
| WEEE Symbol                                  | Yes               |           |
| UKCA Conformity                              | Yes               |           |