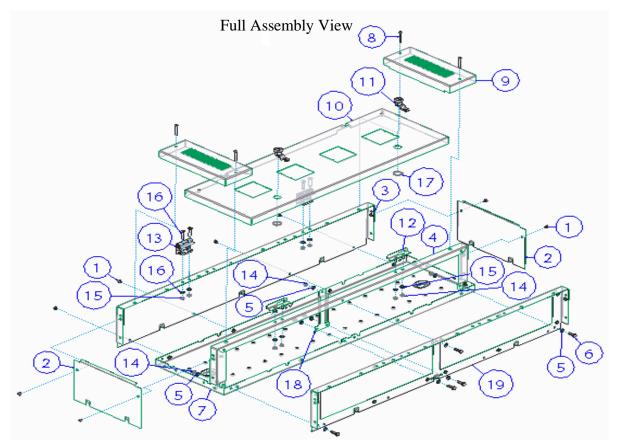

# **Installation Instructions**

Cableway, Size 1 (Four Knockouts) 17VM1MCW

• Part descriptions and number are shown in Fig. 6.

| Nio                                                                                                                                                                                              | Description                  |
|--------------------------------------------------------------------------------------------------------------------------------------------------------------------------------------------------|------------------------------|
|                                                                                                                                                                                                  |                              |
| 1                                                                                                                                                                                                | 10 x 1/4 mm Pozi Screw       |
| 2                                                                                                                                                                                                | End Plate                    |
| 3                                                                                                                                                                                                | Box Side Plate               |
| 4                                                                                                                                                                                                | Box Side Rail                |
| 5                                                                                                                                                                                                | M6 Contact Washer            |
| 6                                                                                                                                                                                                | M6 x 20mm Bolt               |
| 7                                                                                                                                                                                                | Back Plate                   |
| 8                                                                                                                                                                                                | 10 x 35 mm Pozi Type B Screw |
| 9                                                                                                                                                                                                | Top and Bottom Front Plate   |
| 10                                                                                                                                                                                               | Cableway Front Plate         |
| 11                                                                                                                                                                                               | Panel Lock                   |
| 12                                                                                                                                                                                               | Panel Latch                  |
| 13                                                                                                                                                                                               | Panel Hinge                  |
| 14                                                                                                                                                                                               | M6 Full Nut                  |
| 15                                                                                                                                                                                               | M6 Flat Washer               |
| 16                                                                                                                                                                                               | M6 x 12 mm Countersunk Screw |
| 17                                                                                                                                                                                               | M18 Flat Nut                 |
| 18                                                                                                                                                                                               | Cableway Support Bracket     |
| 19                                                                                                                                                                                               | Panel Side Plate             |
| Notes:                                                                                                                                                                                           |                              |
| Item No18 will change in quantity and placement per each variation. This cableway can be installed as a left or right hand cableway. The assembly shown demostrates the assembly for both sides. |                              |

Fig. 6

• Ensure that the assembly is fit for purpose by checking which side the kit is required.