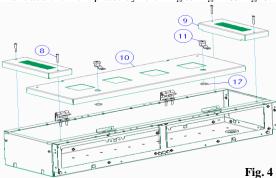

Next add the front plates by referring to Fig. 4 & Fig. 6.

When fitting the door ensure that the following steps are followed in Fig. 5. First step place the door into the hinge as shown below.

Secondly place the pin into the hinge to secure the door in place. Ensure the pin is pointing downwards when fitting. Repeat this for all hinges.