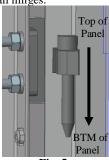

Next add the front plates by referring to Fig. 4 & Fig. 6.

When fitting the door ensure that the following steps are followed in Fig. 5. First step place the door into the hinge as shown below.

Secondly place the pin into the hinge to secure the door in place. Ensure the pin is pointing downwards when fitting. Repeat this for all hinges.