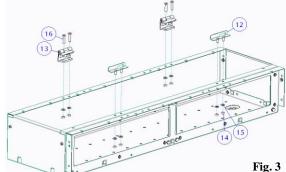

After the Cableway box is assembled start adding the hinges and latches, refer to Fig. 3 & Fig. 6 for details.

Electrium Sales Limited, Walkmill Lane, Cannock, WS11 0XE Tel: 01543 455000 Fax: 01543 455001