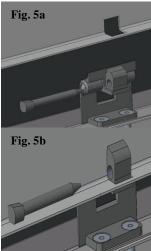

Next add the front plates by referring to Fig. 4 & Fig. 6.

When fitting the door ensure that the following steps are followed in Fig. 5. First step place the door into the hinge as shown below.

Secondly place the pin into the hinge to secure the door in place. Ensure the pin is pointing downwards when fitting. Repeat this for all hinges.