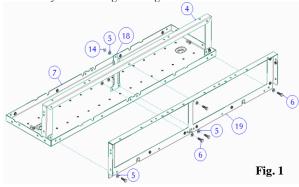

#### **Fitting Instruction**

- Remove the door and front plate from the main panel board
- Remove the Side plates from the main panel board
- Remove the front plate from the Corner way and spreader box if required.
- Assembling the back plate and side rails to the Main Panel board by Refer to Fig. 1 & Fig. 6 for details.

Note: - Part number 19 does NOT come with this kit. This part is just for illustration purposes only.

Once the Cableway is attached to the main panel board start to assemble the side plates by referring to Fig. 2 & Fig. 6.