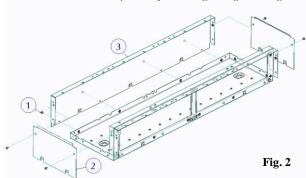

Note: - Part number 19 does NOT come with this kit. This part is just for illustration purposes only.

Once the Cableway is attached to the main panel board start to assemble the side plates by referring to Fig. 2 & Fig. 6.