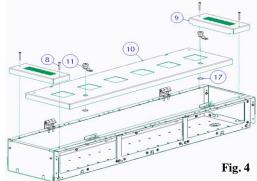

• Next add the front plates by referring to Fig. 4 & Fig. 6.

 When fitting the door ensure that the following steps are followed in Fig. 5. First step place the door into the hinge as shown below.

 Secondly place the pin into the hinge to secure the door in place. Ensure the pin is pointing downwards when fitting. Repeat this for all hinges.