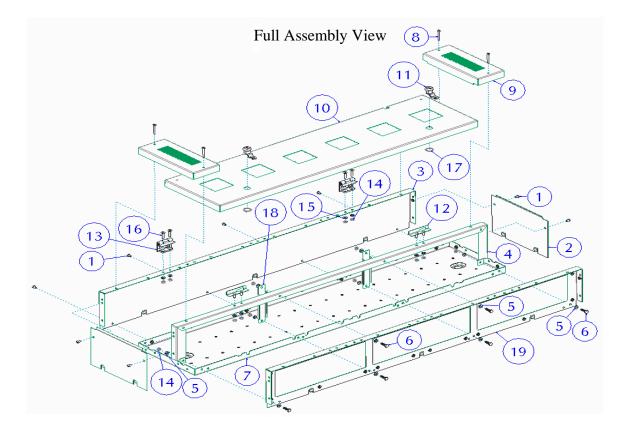

# **Installation Instructions**

Cableway, Size 2 (Six Knockouts) 17VM2MCW

Part descriptions and number are shown in Fig. 6.

| No                                                                                                                                                                                               | Description                  |
|--------------------------------------------------------------------------------------------------------------------------------------------------------------------------------------------------|------------------------------|
| 1                                                                                                                                                                                                | 10 x 1/4 mm Pozi Screw       |
| 2                                                                                                                                                                                                | End Plate                    |
| 3                                                                                                                                                                                                | Box Side Plate               |
| 4                                                                                                                                                                                                | Box Side Rail                |
| 5                                                                                                                                                                                                | M6 Contact Washer            |
| 6                                                                                                                                                                                                | M6 x 20mm Bolt               |
| 7                                                                                                                                                                                                | Back Plate                   |
|                                                                                                                                                                                                  | 10 x 35 mm Pozi Type B Screw |
| 9                                                                                                                                                                                                | Top and Bottom Front Plate   |
| 10                                                                                                                                                                                               | Cableway Front Plate         |
| 100                                                                                                                                                                                              | Panel Lock                   |
| 12                                                                                                                                                                                               | Panel Latch                  |
|                                                                                                                                                                                                  | Panel Hinge                  |
| 14                                                                                                                                                                                               | M6 Full Nut                  |
| 15                                                                                                                                                                                               | M6 Flat Washer               |
| 16                                                                                                                                                                                               | M6 x 12 mm Countersunk Screw |
| 17                                                                                                                                                                                               | M18 Flat Nut                 |
|                                                                                                                                                                                                  | Cableway Support Bracket     |
|                                                                                                                                                                                                  | Panel Side Plate             |
| Notes:                                                                                                                                                                                           |                              |
| Item No18 will change in quantity and placement per each variation. This cableway can be installed as a left or right hand cableway. The assembly shown demostrates the assembly for both sides. |                              |

Fig. 6

• Ensure that the assembly is fit for purpose by checking which side the kit is required.