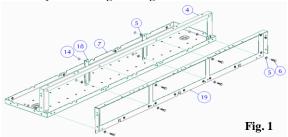

#### **Fitting Instruction**

- Remove the door and front plate from the main panel board
- Remove the Side plates from the main panel board
- Remove the front plate from the Corner way and spreader box if required.
- Assembling the back plate and side rails to the Main Panel board by Refer to Fig. 1 & Fig. 6 for details.

Note: - Part number 19 does NOT come with this kit. This part is just for illustration purposes only.

• Once the Cableway is attached to the main panel board start to assemble the side plates by referring to Fig. 2 & Fig. 6.