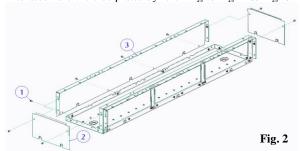

Note: - Part number 19 does NOT come with this kit. This part is just for illustration purposes only.

• Once the Cableway is attached to the main panel board start to assemble the side plates by referring to Fig. 2 & Fig. 6.