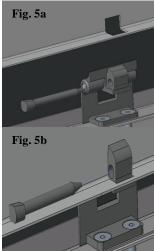

• Next add the front plates by referring to Fig. 4 & Fig. 6.

 When fitting the door ensure that the following steps are followed in Fig. 5. First step place the door into the hinge as shown below.

 Secondly place the pin into the hinge to secure the door in place. Ensure the pin is pointing downwards when fitting. Repeat this for all hinges.