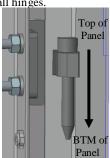

• Next add the front plates by referring to Fig. 4 & Fig. 6.

 When fitting the door ensure that the following steps are followed in Fig. 5. First step place the door into the hinge as shown below.

 Secondly place the pin into the hinge to secure the door in place. Ensure the pin is pointing downwards when fitting. Repeat this for all hinges.