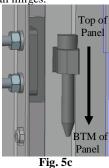

Next add the front plates by referring to Fig. 4 & Fig. 6.

Fig. 4

When fitting the door ensure that the following steps are followed in Fig. 5. First step place the door into the hinge as shown below.

Secondly, place the pin into the hinge to secure the door in place. Ensure the pin is pointing downwards when fitting. Repeat this for all hinges.