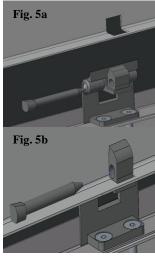

Next add the front plates by referring to Fig. 4 & Fig. 6.

Fig. 4

When fitting the door ensure that the following steps are followed in Fig. 5. First step place the door into the hinge as shown below.

Secondly, place the pin into the hinge to secure the door in place. Ensure the pin is pointing downwards when fitting. Repeat this for all hinges.