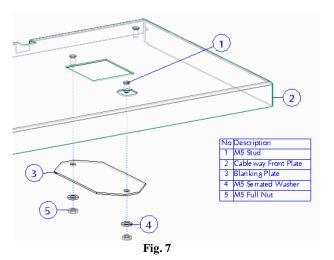

Fig. 6

 Depending on how many earth leakage devices will be used, ensure that any apertures on the front plate left exposed are blanked off. Refer to Fig. 7 for details.