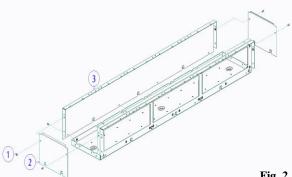

Fig. 1

Note: - Part number 20 does NOT come with this kit. This part is for illustration purposes only.

Once the cableway is attached to the main panel board, start to assemble the side plates by referring to Fig. 2 & Fig. 6.

Fig. 2

After the cableway box is assembled start adding the hinges and latches, refer to Fig. 3 & Fig. 6 for details.

Electrium Sales Limited, Walkmill Lane, Cannock, WS11 0XE Tel: 01543 455000 Fax: 01543 455001