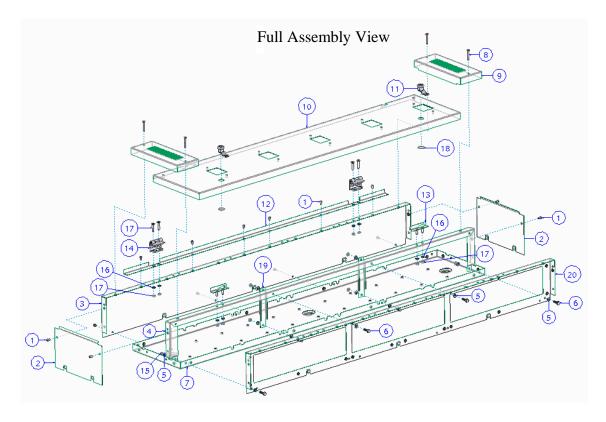

# **Installation Instructions**

E/L Cableway, Size 3 (5 Cut-outs) 17VM3ECW

• Part descriptions and number are shown in Fig. 6.

| scriptions and number are shown in Fig. 6.                                                                                                                                                                       |                              |
|------------------------------------------------------------------------------------------------------------------------------------------------------------------------------------------------------------------|------------------------------|
| No                                                                                                                                                                                                               | Description                  |
| 1                                                                                                                                                                                                                | 10 x 1/4 mm Pozi Screw       |
| 2                                                                                                                                                                                                                | End Plate                    |
| 3                                                                                                                                                                                                                | Box Side Plate               |
| 4                                                                                                                                                                                                                | Box Side Rail                |
| 5                                                                                                                                                                                                                | M6 Contact Washer            |
| 6                                                                                                                                                                                                                | M6 x 20 mm Bolt              |
| 7                                                                                                                                                                                                                | Back Plate                   |
| 8                                                                                                                                                                                                                | 10 x 35 mm Pozi Type B Screw |
| 9                                                                                                                                                                                                                | Top and Bottom Front Plate   |
| 10                                                                                                                                                                                                               | Cableway Front Plate         |
| 11                                                                                                                                                                                                               | Panel Lock                   |
| 12                                                                                                                                                                                                               | Cableway Hinge Filler        |
| 13                                                                                                                                                                                                               | Panel Latch                  |
| 14                                                                                                                                                                                                               | Panel Hinge                  |
|                                                                                                                                                                                                                  | M6 Full Nut                  |
| 16                                                                                                                                                                                                               | M6 Flat Washer               |
| 17                                                                                                                                                                                                               | M6 x 12 Countersunk Screw    |
| 18                                                                                                                                                                                                               | M18 Flat Nut                 |
| 19                                                                                                                                                                                                               | Cableway Support Bracket     |
| 20                                                                                                                                                                                                               | Panel Side Plate             |
| Notes:                                                                                                                                                                                                           |                              |
| - Item No19 will change in quantity and<br>placement per each variation.<br>- This cableway can be installed as a left or<br>right hand cableway. The assembly shown<br>demostrates the assembly for both sides. |                              |