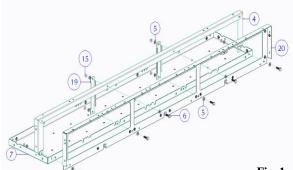

#### **Fitting Instruction**

- Remove the door and front plate from the main panel
- Remove the side plates from the main panel board.
- Remove the front plate from the corner way and spreader box if required.
- Assemble the back plate and side rails to the main panel board by Referring to Fig. 1 & Fig. 6 for details.

Fig. 1

Note: - Part number 20 does NOT come with this kit. This part is for illustration purposes only.

Once the cableway is attached to the main panel board, start to assemble the side plates by referring to Fig. 2 & Fig. 6.