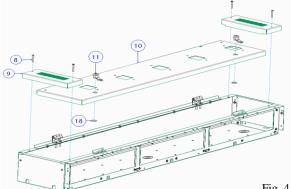

Next add the front plates by referring to Fig. 4 & Fig. 6.

Fig. 4

When fitting the door ensure that the following steps are followed in Fig. 5. First step place the door into the hinge as shown below.

Secondly, place the pin into the hinge to secure the door in place. Ensure the pin is pointing downwards when fitting. Repeat this for all hinges.