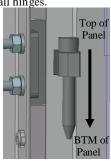

Next add the front plates by referring to Fig. 4 & Fig. 6.

 When fitting the door ensure that the following steps are followed in Fig. 5. First step place the door into the hinge as shown below.

 Secondly place the pin into the hinge to secure the door in place. Ensure the pin is pointing downwards when fitting. Repeat this for all hinges.