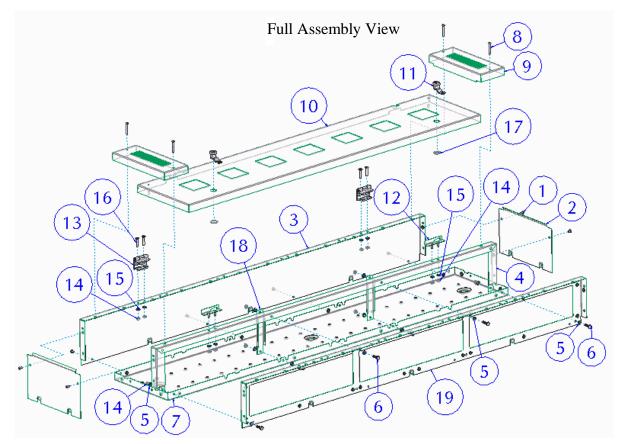

# **Installation Instructions**

Cableway, Size 3 (Seven Knockouts) 17VM3MCW

Part descriptions and number are shown in Fig. 6.

| No                                                                                                                                                                                                               | Description                  |
|------------------------------------------------------------------------------------------------------------------------------------------------------------------------------------------------------------------|------------------------------|
| 1                                                                                                                                                                                                                | 10 x 1/4 mm Pozi Screw       |
| 2                                                                                                                                                                                                                | End Plate                    |
| 3                                                                                                                                                                                                                | Box Side Plate               |
| 4                                                                                                                                                                                                                | Box Side Rail                |
| 5                                                                                                                                                                                                                | M6 Contact Washer            |
| 6                                                                                                                                                                                                                | M6 x 20mm Bolt               |
| 7                                                                                                                                                                                                                | Back Plate                   |
| 8                                                                                                                                                                                                                | 10 x 35 mm Pozi Type B Screw |
| 9                                                                                                                                                                                                                | Top and Bottom Front Plate   |
| 10                                                                                                                                                                                                               | Cableway Front Plate         |
| 11                                                                                                                                                                                                               | Panel Lock                   |
| 12                                                                                                                                                                                                               | Panel Latch                  |
|                                                                                                                                                                                                                  | Panel Hinge                  |
|                                                                                                                                                                                                                  | M6 Full Nut                  |
| 15                                                                                                                                                                                                               | M6 Flat Washer               |
| 16                                                                                                                                                                                                               | M6 x 12 mm Countersunk Screw |
| 17                                                                                                                                                                                                               | M18 Flat Nut                 |
|                                                                                                                                                                                                                  | Cableway Support Bracket     |
| 19                                                                                                                                                                                                               | Panel Side Plate             |
| Notes:                                                                                                                                                                                                           |                              |
| - Item No18 will change in quantity and<br>placement per each variation.<br>- This cableway can be installed as a left or<br>right hand cableway. The assembly shown<br>demostrates the assembly for both sides. |                              |

Fig. 6

 Ensure that the assembly is fit for purpose by checking which side the kit is required.