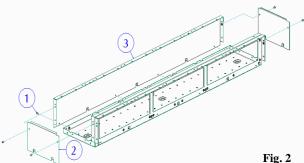

Note: - Part number 19 does NOT come with this kit. This part is just for illustration purposes only.

 Once the Cableway is attached to the main panel board start to assemble the side plates by referring to Fig. 2 & Fig. 6.