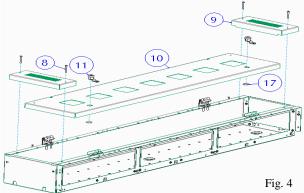

Next add the front plates by referring to Fig. 4 & Fig. 6.

 When fitting the door ensure that the following steps are followed in Fig. 5. First step place the door into the hinge as shown below.

 Secondly place the pin into the hinge to secure the door in place. Ensure the pin is pointing downwards when fitting. Repeat this for all hinges.