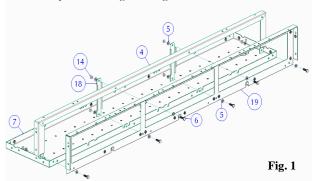

#### **Fitting Instruction**

- Remove the door and front plate from the main panel board
- Remove the Side plates from the main panel board
- Remove the front plate from the Corner way and spreader box if required.
- Assembling the back plate and side rails to the Main Panel board by Refer to Fig. 1 & Fig. 6 for details.

Note: - Part number 19 does NOT come with this kit. This part is just for illustration purposes only.

 Once the Cableway is attached to the main panel board start to assemble the side plates by referring to Fig. 2 & Fig. 6.