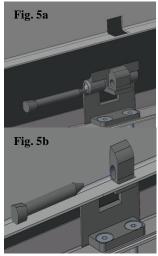

Next add the front plates by referring to Fig. 4 & Fig. 6.

 When fitting the door ensure that the following steps are followed in Fig. 5. First step place the door into the hinge as shown below.

 Secondly place the pin into the hinge to secure the door in place. Ensure the pin is pointing downwards when fitting. Repeat this for all hinges.