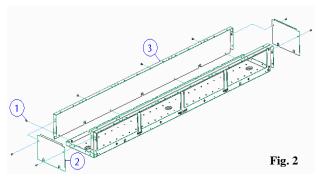

Note: - Part number 19 does NOT come with this kit. This part is just for illustration purposes only.

 Once the Cableway is attached to the main panel board start to assemble the side plates by referring to Fig. 2 & Fig. 6.