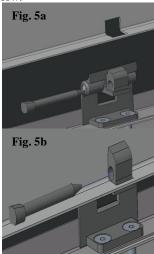

Next add the front plates by referring to Fig. 4 & Fig. 6.

When fitting the door ensure that the following steps are followed in Fig. 5. First step place the door into the hinge as shown below.

 Secondly place the pin into the hinge to secure the door in place. Ensure the pin is pointing downwards when fitting. Repeat this for all hinges.