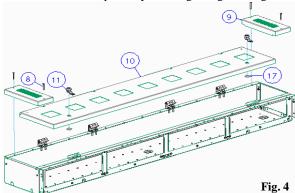

Next add the front plates by referring to Fig. 4 & Fig. 6.

When fitting the door ensure that the following steps are followed in Fig. 5. First step place the door into the hinge as shown below.

 Secondly place the pin into the hinge to secure the door in place. Ensure the pin is pointing downwards when fitting. Repeat this for all hinges.