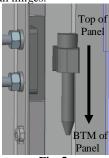

Next add the front plates by referring to Fig. 4 & Fig. 6.

When fitting the door ensure that the following steps are followed in Fig. 5. First step place the door into the hinge as shown below.

 Secondly place the pin into the hinge to secure the door in place. Ensure the pin is pointing downwards when fitting. Repeat this for all hinges.