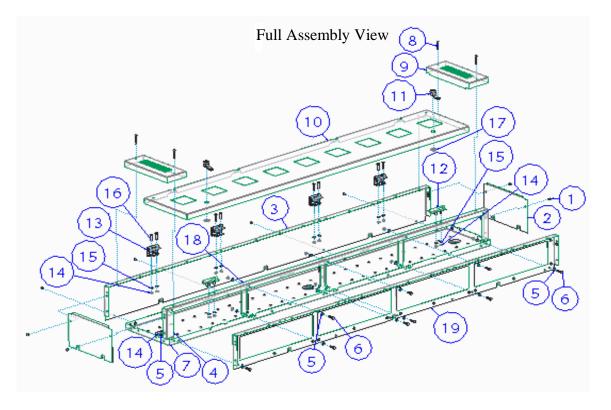

# **Installation Instructions**

Cableway, Size 5 (Ten Knockouts) 17VM5MCW

Part descriptions and number are shown in Fig. 6.

|                                                                                                                                                                                                  | Description                  |
|--------------------------------------------------------------------------------------------------------------------------------------------------------------------------------------------------|------------------------------|
| 1                                                                                                                                                                                                | 10 x 1/4 mm Pozi Screw       |
| 2                                                                                                                                                                                                | End Plate                    |
| 3                                                                                                                                                                                                | Box Side Plate               |
| 4                                                                                                                                                                                                | Box Side Rail                |
| 5                                                                                                                                                                                                | M6 Contact Washer            |
| 6                                                                                                                                                                                                | M6 x 20mm Bolt               |
| 7                                                                                                                                                                                                | Back Plate                   |
| 8                                                                                                                                                                                                | 10 x 35 mm Pozi Type B Screw |
| 9                                                                                                                                                                                                | Top and Bottom Front Plate   |
| 10                                                                                                                                                                                               | Cableway Front Plate         |
| 11                                                                                                                                                                                               | Panel Lock                   |
| 12                                                                                                                                                                                               | Panel Latch                  |
| 13                                                                                                                                                                                               | Panel Hinge                  |
| 14                                                                                                                                                                                               | M6 Full Nut                  |
| 15                                                                                                                                                                                               | M6 Flat Washer               |
| 16                                                                                                                                                                                               | M6 x 12 mm Countersunk Screw |
| 17                                                                                                                                                                                               | M18 Flat Nut                 |
| 18                                                                                                                                                                                               | Cableway Support Bracket     |
| 19                                                                                                                                                                                               | Panel Side Plate             |
| Notes:                                                                                                                                                                                           |                              |
| Item No18 will change in quantity and placement per each variation. This cableway can be installed as a left or right hand cableway. The assembly shown demostrates the assembly for both sides. |                              |

## **Re-fitting Instruction**

Before fitting the front cover & door to the main panel board, check the tightness of <u>all</u> connections, including factory made connections.

Fig. 6

Electrium Sales Limited, Walkmill Lane, Cannock, WS11 0XE Tel: 01543 455000 Fax: 01543 455001