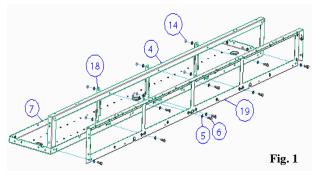

#### **Fitting Instruction**

- Remove the door and front plate from the main panel board
- Remove the Side plates from the main panel board
- Remove the front plate from the Corner way and spreader box if required.
- Assembling the back plate and side rails to the Main Panel board by Refer to Fig. 1 & Fig. 6 for details.

Note: - Part number 19 does NOT come with this kit. This part is just for illustration purposes only.

 Once the Cableway is attached to the main panel board start to assemble the side plates by referring to Fig. 2 & Fig. 6.