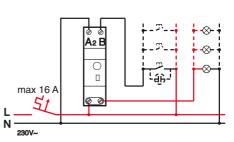

## 301/S10

max. 50mA / 230V~

2000 VA

1000 W max.  $70 \mu\text{F}$ 

3680 W

1000 W