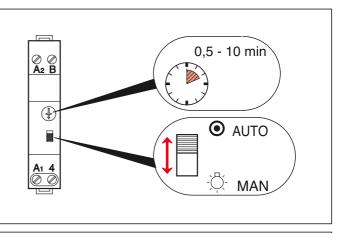

## 301/S10

max. 50mA / 230V~

2000 VA

1000 W max.  $70 \mu\text{F}$ 

3680 W

1000 W