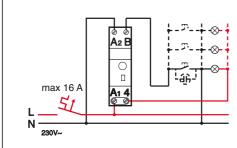

## 301/S10

max. 50mA / 230V~

2000 VA

1000 W max.  $70 \mu\text{F}$ 

3680 W

1000 W