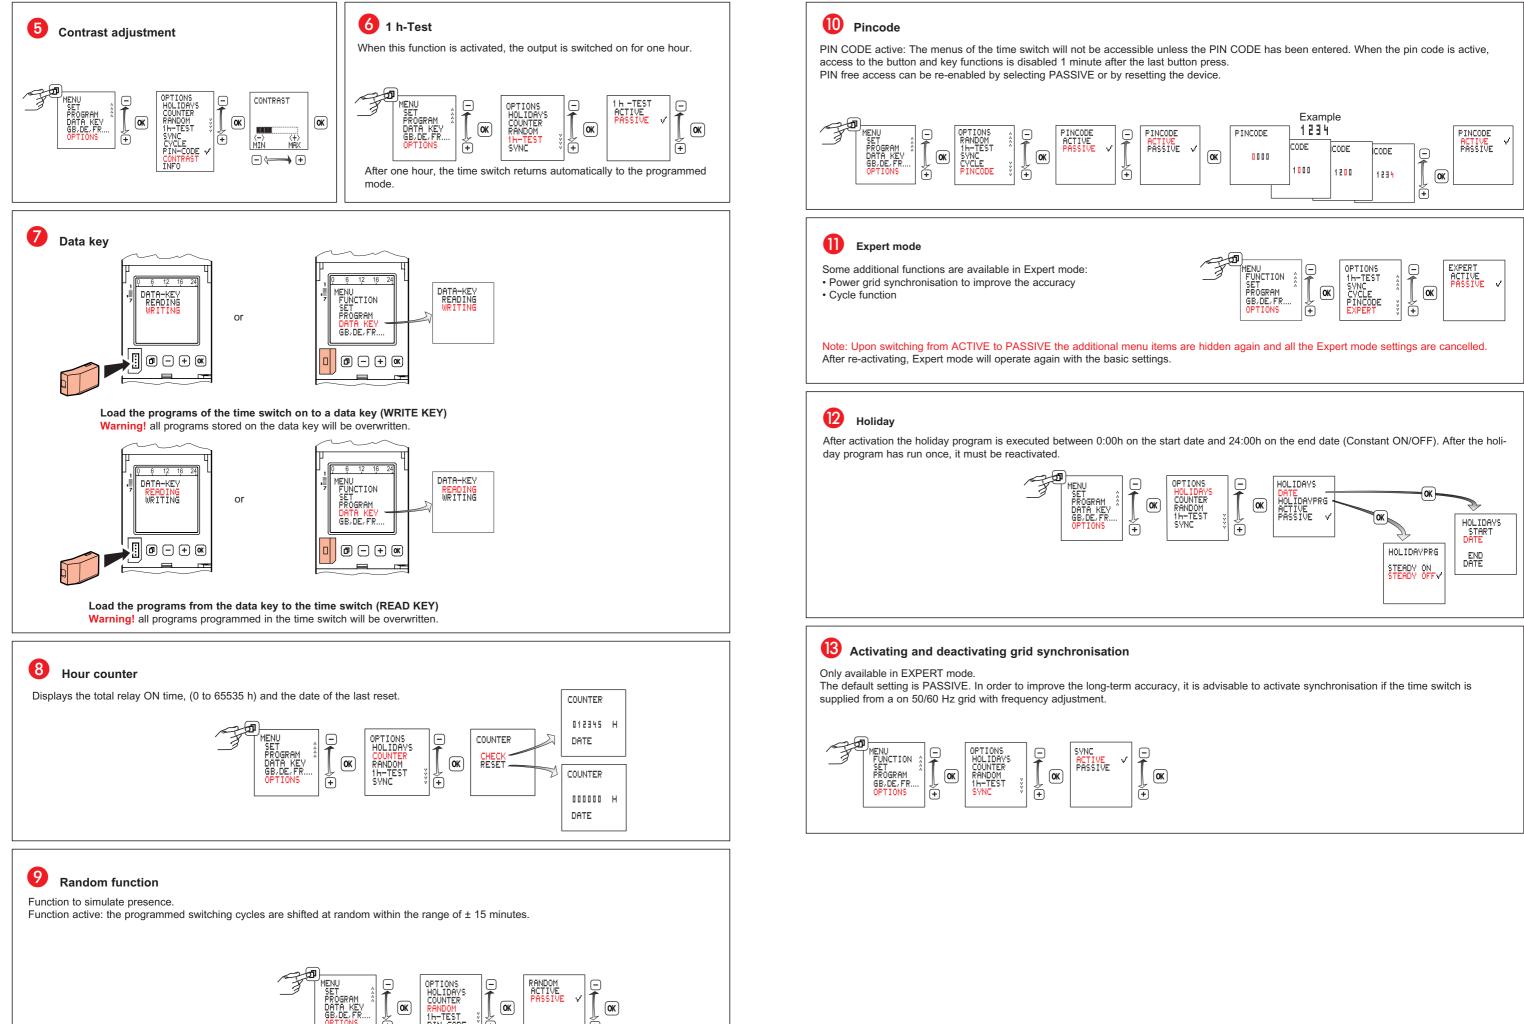

life, this cell must be correctly removed and disposed of in accordance with national legislation and the requirements of environmental protection.



2 Set time/date, summertime/wintertime Summertime: ± 1 hour Europe: Factory set SPECIAL: The switchover to/from summertime can be freely programmed by entering a start date and end date and is then executed each year on the same day of the week, e.g. Sunday 3 Programming A program consists of an ON time, OFF time and associated on and off days. Programs with predefined on/off days (Mon to Sun, Mon to Fri and Sat and Sun): for these programs, you only need to set the switching times. With the "INDIVIDUAL" option, you can allocate switching times to specific days of your choice. The programs of a channel are combined with a logical OR.









RANDOM 1H-TEST PIN-CODE

Å

(+)