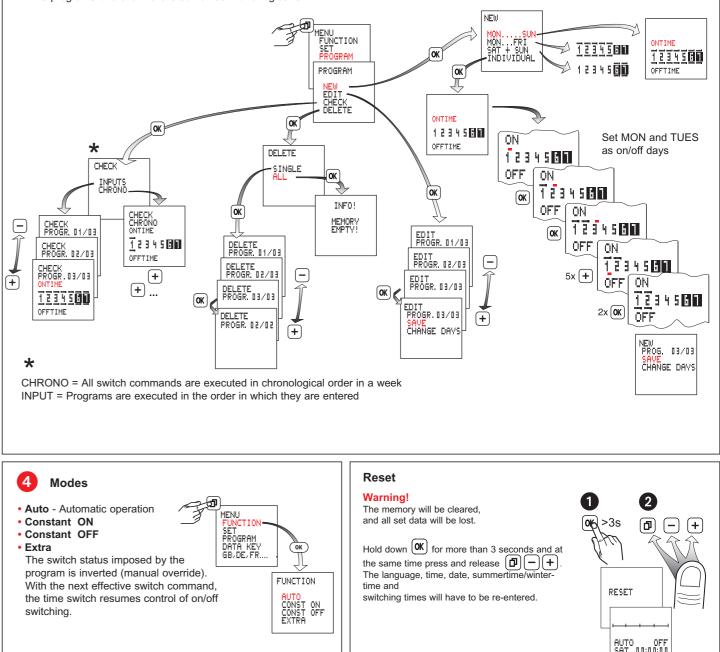

2 Set time/date, summertime/wintertime Summertime: ± 1 hour Europe: Factory set SPECIAL: The switchover to/from summertime can be freely programmed by entering a start date and end date and is then executed each year on the same day of the week, e.g. Sunday 3 Programming A program consists of an ON time, OFF time and associated on and off days. Programs with predefined on/off days (Mon to Sun, Mon to Fri and Sat and Sun): for these programs, you only need to set the switching times. With the "INDIVIDUAL" option, you can allocate switching times to specific days of your choice. The programs of a channel are combined with a logical OR.