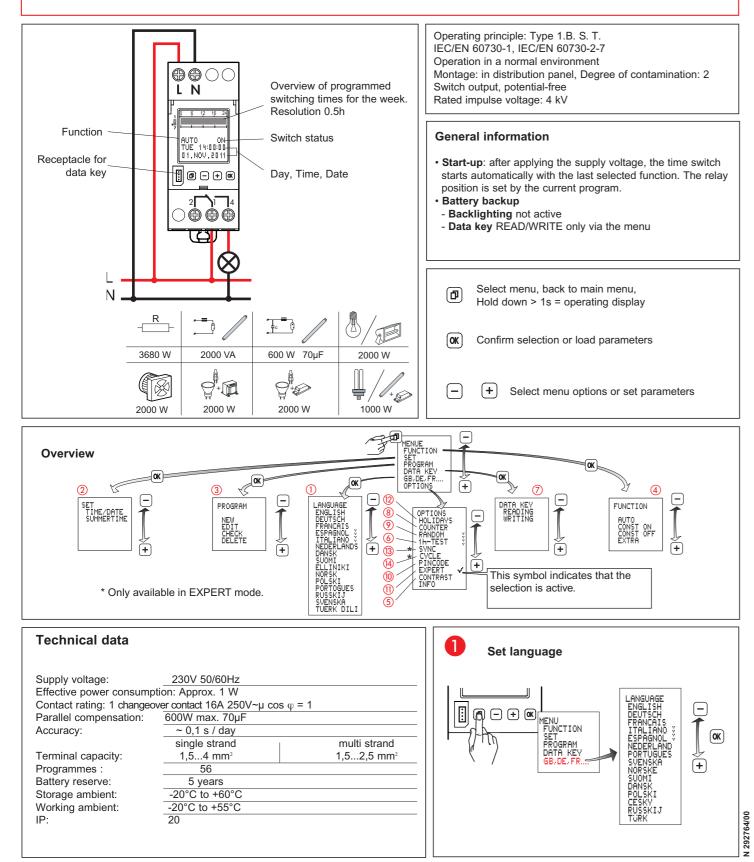

2 Set time/date, summertime/wintertime Summertime: ± 1 hour Europe: Factory set SPECIAL: The switchover to/from summertime can be freely programmed by entering a start date and end date and is then executed each year on the same day of the week, e.g. Sunday 3 Programming A program consists of an ON time, OFF time and associated on and off days. Programs with predefined on/off days (Mon to Sun, Mon to Fri and Sat and Sun): for these programs, you only need to set the switching times. With the "INDIVIDUAL" option, you can allocate switching times to specific days of your choice. The programs of a channel are combined with a logical OR.