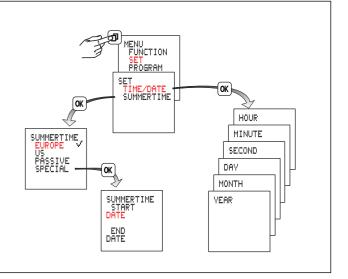

2 Set time/date, summertime/wintertime Summertime: ± 1 hour Europe: Factory set SPECIAL: The switchover to/from summertime can be freely programmed by entering a start date and end date and is then executed each year on the same day of the week, e.g. Sunday 3 Programming A program consists of an ON time, OFF time and associated on and off days. Programs with predefined on/off days (Mon to Sun, Mon to Fri and Sat and Sun): for these programs, you only need to set the switching times. With the "INDIVIDUAL" option, you can allocate switching times to specific days of your choice. The programs of a channel are combined with a logical OR.