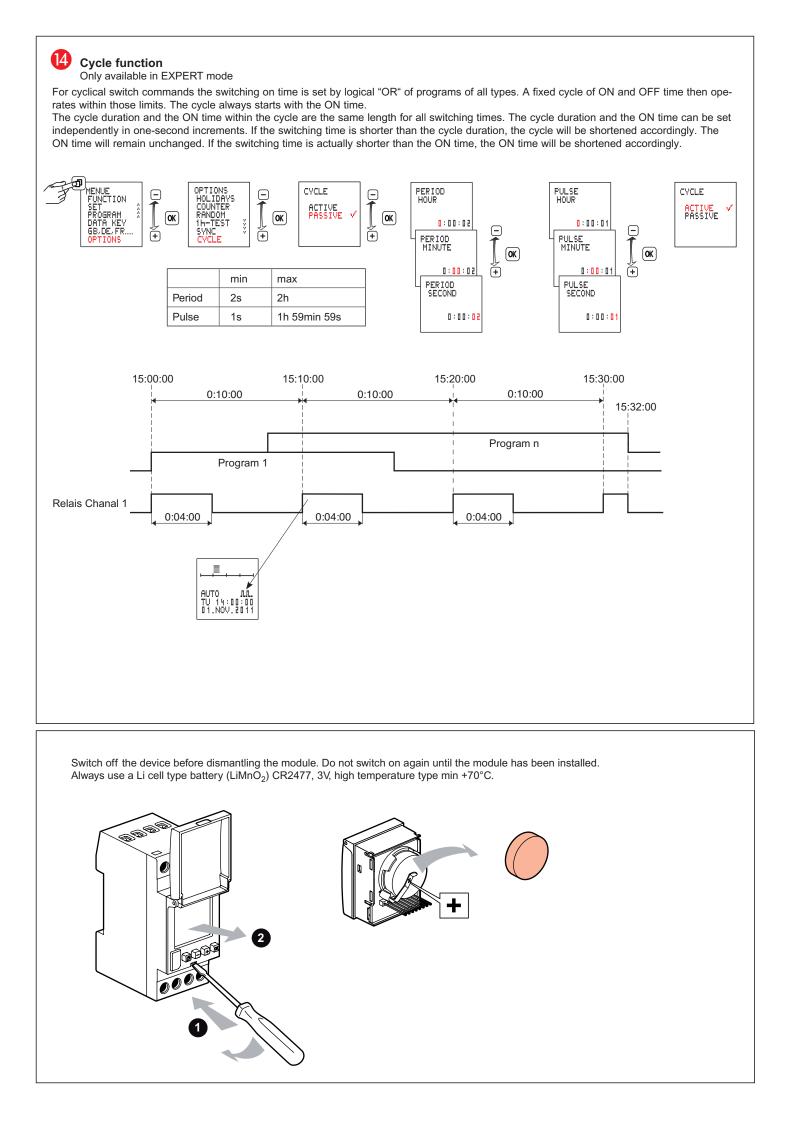

emoved and disposed of in accordance with national legislation and the requirements of environmental protection.



2 Set time/date, summertime/wintertime Summertime: ± 1 hour Europe: Factory set SPECIAL: The switchover to/from summertime can be freely programmed by entering a start date and end date and is then executed each year on the same day of the week, e.g. Sunday 3 Programming A program consists of an ON time, OFF time and associated on and off days. Programs with predefined on/off days (Mon to Sun, Mon to Fri and Sat and Sun): for these programs, you only need to set the switching times. With the "INDIVIDUAL" option, you can allocate switching times to specific days of your choice. The programs of a channel are combined with a logical OR.









RANDOM 1H-TEST PIN-CODE

Å

(+)