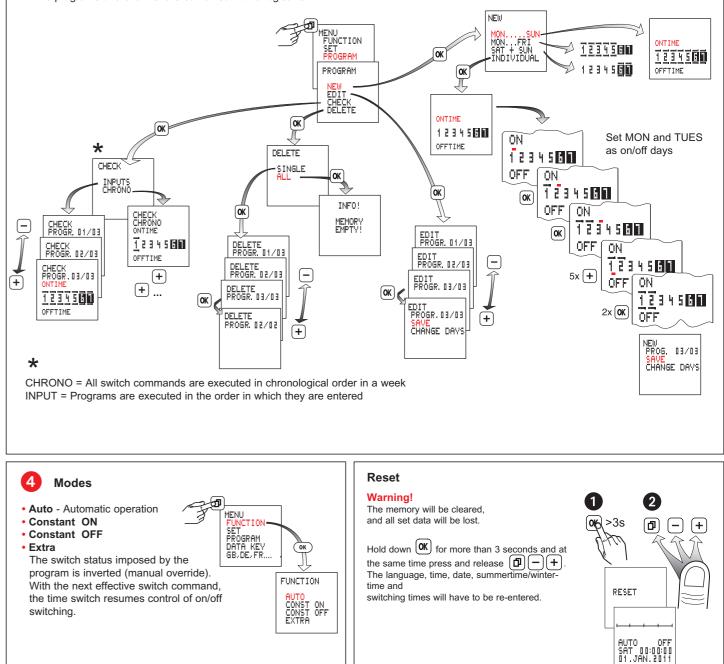

2 Set time/date, summertime/wintertime Summertime: ± 1 hour Europe: Factory set SPECIAL: The switchover to/from summertime can be freely programmed by entering a start date and end date and is then executed each year on the same day of the week, e.g. Sunday 3 Programming A program consists of an ON time, OFF time and associated on and off days. Programs with predefined on/off days (Mon to Sun, Mon to Fri and Sat and Sun): for these programs, you only need to set the switching times. With the "INDIVIDUAL" option, you can allocate switching times to specific days of your choice. The programs of a channel are combined with a logical OR.