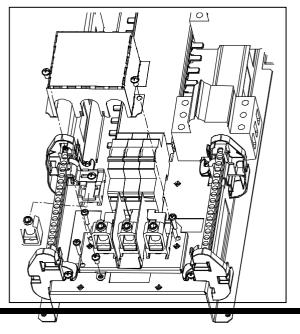

- 1) Remove polycarbonate shroud from the 8GP1856-0DA10 assembly. Phase connections.
- 2) Loosen terminals on isolator to ensure the cage terminal clamps are **fully** lowered. Locate copper connections into isolator terminals and loosely secure.
- 3) Loosely fix the assembly mounting plate to the enclosure using fixing screws supplied.
- 4) Once all is correctly aligned, tighten isolator terminals to torque as shown in table below and tighten screws holding assembly to enclosure backplate.
- 5) Connect incoming Phase cables to the large terminal cage clamps and tighten to the recommended torque as shown in the table below.

  Neutral connections
- 6) Remove the link between the incoming Neutral terminal and the Neutral terminal bar. Replace the *small* neutral clamp with the *large* clamp supplied loose with 8GP1856-0DA10.
- Reconnect the link between the neutral terminal and terminal bar and tighten to torques as shown in the table below.
   Completion
- 8) Refit shroud using screws supplied, ensuring the interphase barrier fits into the slots at the end of the shroud.
- 9) Connect incoming Neutral cable to the main neutral terminal cage clamp. Tighten as chart below.

## <u>Note</u>

- Before fitting all shields and the front cover, check the tightness of <u>all</u> connections, including factory made connections.
- DO NOT USE POWER TOOL SCREWDRIVERS ON ELECTRICAL CONNECTIONS