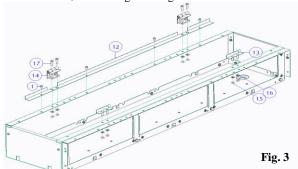

 After the cableway box is assembled start adding the hinges and latches, refer to Fig. 3 & Fig. 6 for details.