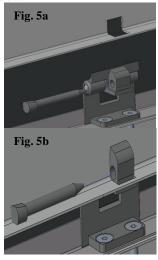

# **SIEMENS**

Electrium Sales Limited, Walkmill Lane, Cannock, WS11 0XE Tel: 01543 455000 Fax: 01543 455001

Next add the front plates by referring to Fig. 4 & Fig. 6.

When fitting the door ensure that the following steps are followed in Fig. 5. First step place the door into the hinge as shown below.

 Secondly place the pin into the hinge to secure the door in place. Ensure the pin is pointing downwards when fitting. Repeat this for all hinges.

Fig. 5c

Please recycle where waste disposal facilities exist.