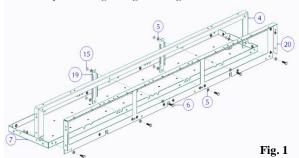

### **Fitting Instruction**

- Remove the door and front plate from the main panel board.
- Remove the side plates from the main panel board.
- Remove the front plate from the corner way and spreader box if required.
- Assemble the back plate and side rails to the main panel board by Referring to Fig. 1 & Fig. 6 for details.

Note: - Part number 20 does NOT come with this kit. This part is for illustration purposes only.

 Once the cableway is attached to the main panel board, start to assemble the side plates by referring to Fig. 2 & Fig. 6.