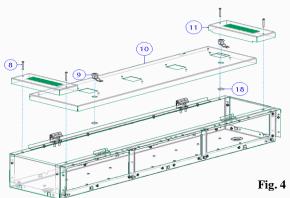

# **SIEMENS**

Electrium Sales Limited, Walkmill Lane, Cannock, WS11 0XE Tel: 01543 455000 Fax: 01543 455001

Next add the front plates by referring to Fig. 4 & Fig. 6.

When fitting the door ensure that the following steps are followed in Fig. 5. First step place the door into the hinge as shown below.