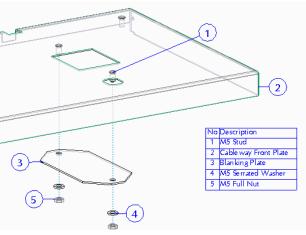

• Depending on how many earth leakage devices will be used, ensure that any apertures on the front plate left exposed are blanked off. Refer to Fig. 7 for details.

Fig. 7