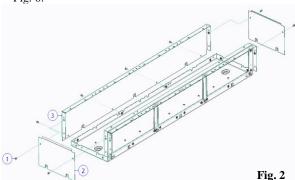

Note: - Part number 20 does NOT come with this kit. This part is for illustration purposes only.

 Once the cableway is attached to the main panel board, start to assemble the side plates by referring to Fig. 2 & Fig. 6.