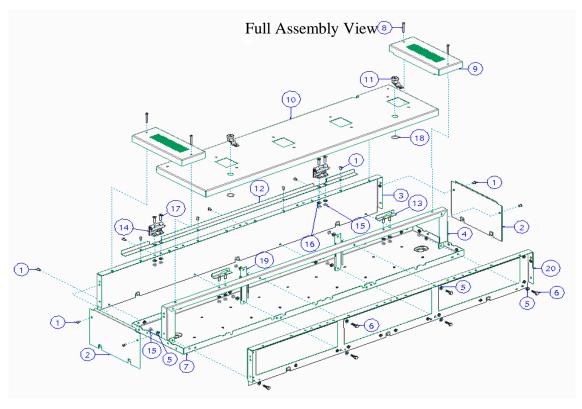

## **Installation Instructions**

E/L Cableway, Size 2 (4 Cut-outs) 8GP1921-0DA42

Part descriptions and number are shown in Fig. 6.

| escriptions and number are shown in Fig. 6.                                                                                                                                                                      |                              |
|------------------------------------------------------------------------------------------------------------------------------------------------------------------------------------------------------------------|------------------------------|
| No                                                                                                                                                                                                               | Description                  |
| 1                                                                                                                                                                                                                | 10 x 1/4 mm Pozi Screw       |
| 2                                                                                                                                                                                                                | End Plate                    |
| 3                                                                                                                                                                                                                | Box Side Plate               |
| 4                                                                                                                                                                                                                | Box Side Rail                |
| 5                                                                                                                                                                                                                | M6 Contact Washer            |
| 6                                                                                                                                                                                                                | M6 x 20 mm Bolt              |
| 7                                                                                                                                                                                                                | Back Plate                   |
| 8                                                                                                                                                                                                                | 10 x 35 mm Pozi Type B Screw |
| 9                                                                                                                                                                                                                | Top and Bottom Front Plate   |
| 10                                                                                                                                                                                                               | Cableway Front Plate         |
| 11                                                                                                                                                                                                               | Panel Lock                   |
| 12                                                                                                                                                                                                               | Cableway Hinge Filler        |
| 13                                                                                                                                                                                                               | Panel Latch                  |
|                                                                                                                                                                                                                  | Panel Hinge                  |
| 1.0                                                                                                                                                                                                              | M6 Full Nut                  |
| 16                                                                                                                                                                                                               | M6 Flat Washer               |
| 17                                                                                                                                                                                                               | M6 x 12 Countersunk Screw    |
| 18                                                                                                                                                                                                               | M18 Flat Nut                 |
| 19                                                                                                                                                                                                               | Cableway Support Bracket     |
| 20                                                                                                                                                                                                               | Panel Side Plate             |
| Notes:                                                                                                                                                                                                           |                              |
| - Item No19 will change in quantity and<br>placement per each variation.<br>- This cableway can be installed as a left or<br>right hand cableway. The assembly shown<br>demostrates the assembly for both sides. |                              |

#### **Re-fitting Instruction**

 Before fitting the front cover & door to the main panel board, check the tightness of <u>all</u> connections, including factory made connections.

Fig. 6

Electrium Sales Limited, Walkmill Lane, Cannock, WS11 $0\mathrm{XE}$  Tel: 01543455000 Fax: 01543455001