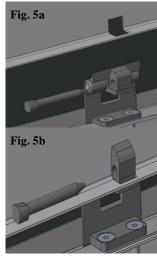

• After the cableway box is assembled start adding the hinges and latches, refer to Fig. 3 & Fig. 6 for details.

Next add the front plates by referring to Fig. 4 & Fig. 6.

When fitting the door ensure that the following steps are followed in Fig. 5. First step place the door into the hinge as shown below.

 Secondly, place the pin into the hinge to secure the door in place. Ensure the pin is pointing downwards when fitting. Repeat this for all hinges.

Fig. 5c