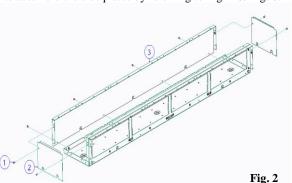

Note: - Part number 20 does NOT come with this kit. This part is for illustration purposes only.

• Once the cableway is attached to the main panel board, start to assemble the side plates by referring to Fig. 2 & Fig. 6.