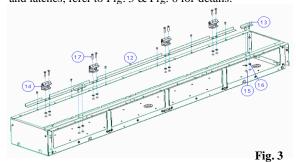

• After the cableway box is assembled start adding the hinges and latches, refer to Fig. 3 & Fig. 6 for details.

Next add the front plates by referring to Fig. 4 & Fig. 6.

When fitting the door ensure that the following steps are followed in Fig. 5. First step place the door into the hinge as shown below.