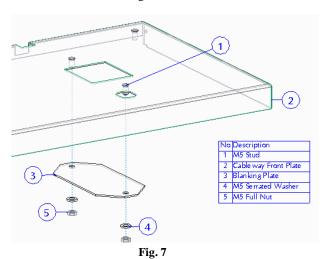

Fig. 6

• Depending on how many earth leakage devices will be used, ensure that any apertures on the front plate left exposed are blanked off. Refer to Fig. 7 for details.

.