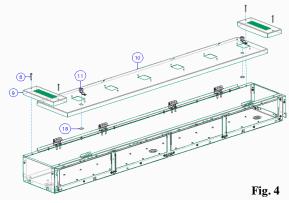

• After the cableway box is assembled start adding the hinges and latches, refer to Fig. 3 & Fig. 6 for details.

Next add the front plates by referring to Fig. 4 & Fig. 6.

When fitting the door ensure that the following steps are followed in Fig. 5. First step place the door into the hinge as shown below.