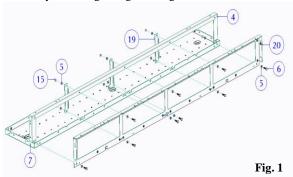

#### **Fitting Instruction**

- Remove the door and front plate from the main panel board.
- Remove the side plates from the main panel board.
- Remove the front plate from the corner way and spreader box if required.
- Assemble the back plate and side rails to the main panel board by Referring to Fig. 1 & Fig. 6 for details.

Note: - Part number 20 does NOT come with this kit. This part is for illustration purposes only.

• Once the cableway is attached to the main panel board, start to assemble the side plates by referring to Fig. 2 & Fig. 6.