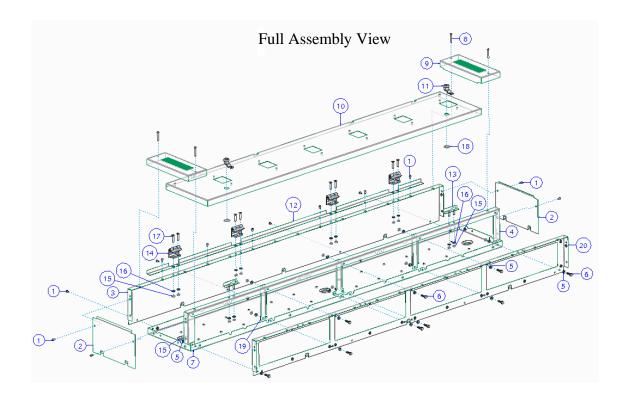

#### **Fitting Instruction**

- Remove the door and front plate from the main panel board.
- Remove the side plates from the main panel board.
- Remove the front plate from the corner way and spreader box if required.
- Assemble the back plate and side rails to the main panel board by Referring to Fig. 1 & Fig. 6 for details.

Note: - Part number 20 does NOT come with this kit. This part is for illustration purposes only.

• Once the cableway is attached to the main panel board, start to assemble the side plates by referring to Fig. 2 & Fig. 6.

## **Installation Instructions**

E/L Cableway, Size 4 (6 Cut-outs) 8GP1921-0DA44

Part descriptions and number are shown in Fig. 6.

|                                                                                                                                                                                                  | Description                  |
|--------------------------------------------------------------------------------------------------------------------------------------------------------------------------------------------------|------------------------------|
| 1                                                                                                                                                                                                | 10 x 1/4 mm Pozi Screw       |
| 2                                                                                                                                                                                                | End Plate                    |
| 3                                                                                                                                                                                                | Box Side Plate               |
| 4                                                                                                                                                                                                | Box Side Rail                |
| 5                                                                                                                                                                                                | M6 Contact Washer            |
| 6                                                                                                                                                                                                | M6 x 20 mm Bolt              |
| 7                                                                                                                                                                                                | Back Plate                   |
| 8                                                                                                                                                                                                | 10 x 35 mm Pozi Type B Screw |
| 9                                                                                                                                                                                                | Top and Bottom Front Plate   |
| 10                                                                                                                                                                                               | Cableway Front Plate         |
| 11                                                                                                                                                                                               | Panel Lock                   |
| 12                                                                                                                                                                                               | Cableway Hinge Filler        |
| 13                                                                                                                                                                                               | Panel Latch                  |
| l                                                                                                                                                                                                | Panel Hinge                  |
|                                                                                                                                                                                                  | M6 Full Nut                  |
|                                                                                                                                                                                                  | M6 Flat Washer               |
|                                                                                                                                                                                                  | M6 x 12 Countersunk Screw    |
|                                                                                                                                                                                                  | M18 Flat Nut                 |
| l                                                                                                                                                                                                | Cableway Support Bracket     |
|                                                                                                                                                                                                  | Panel Side Plate             |
| Notes:                                                                                                                                                                                           |                              |
| Item No19 will change in quantity and placement per each variation. This cableway can be installed as a left or right hand cableway. The assembly shown demostrates the assembly for both sides. |                              |