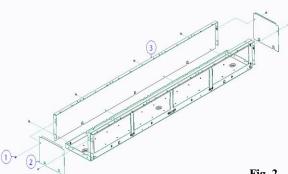

Note: - Part number 20 does NOT come with this kit. This part is for illustration purposes only.

Once the cableway is attached to the main panel board, start to assemble the side plates by referring to Fig. 2 & Fig. 6.

Fig. 2

After the cableway box is assembled start adding the hinges and latches, refer to Fig. 3 & Fig. 6 for details.

Fig. 3

Next add the front plates by referring to Fig. 4 & Fig. 6.

When fitting the door ensure that the following steps are followed in Fig. 5. First step place the door into the hinge as shown below