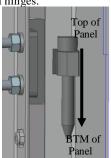

Secondly, place the pin into the hinge to secure the door in place. Ensure the pin is pointing downwards when fitting. Repeat this for all hinges.

Fig. 5c

Waste electrical products should not be disposed of with household waste Please recycle where waste disposal facilities exist. Check with your retailer, wholesaler or local authority for recycling advice