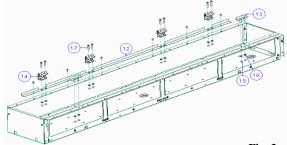

Fig. 2

After the cableway box is assembled start adding the hinges and latches, refer to Fig. 3 & Fig. 6 for details.

Fig. 3

Next add the front plates by referring to Fig. 4 & Fig. 6.

When fitting the door ensure that the following steps are followed in Fig. 5. First step place the door into the hinge as shown below