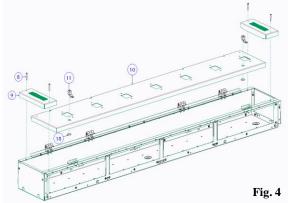

Fig. 2

After the cableway box is assembled start adding the hinges and latches, refer to Fig. 3 & Fig. 6 for details.

Fig. 3

Next add the front plates by referring to Fig. 4 & Fig. 6.

When fitting the door ensure that the following steps are followed in Fig. 5. First step place the door into the hinge as shown below