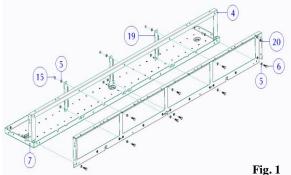

#### **Fitting Instruction**

- Remove the door and front plate from the main panel board.
- Remove the side plates from the main panel board.
- Remove the front plate from the corner way and spreader box if required.
- Assemble the back plate and side rails to the main panel board by referring to Fig. 1 & Fig. 6 for details.

Note: - Part number 20 does NOT come with this kit. This part is for illustration purposes only.

Once the cableway is attached to the main panel board, start to assemble the side plates by referring to Fig. 2 & Fig. 6.