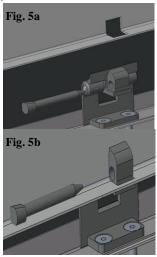

Fig. 2

After the cableway box is assembled start adding the hinges and latches, refer to Fig. 3 & Fig. 6 for details.

Fig. 3

Next add the front plates by referring to Fig. 4 & Fig. 6.

When fitting the door ensure that the following steps are followed in Fig. 5. First step place the door into the hinge as shown below

Secondly, place the pin into the hinge to secure the door in place. Ensure the pin is pointing downwards when fitting. Repeat this for all hinges.

Fig. 5c

Waste electrical products should not be disposed of with household waste Please recycle where waste disposal facilities exist. Check with your retailer, wholesaler or local authority for recycling advice