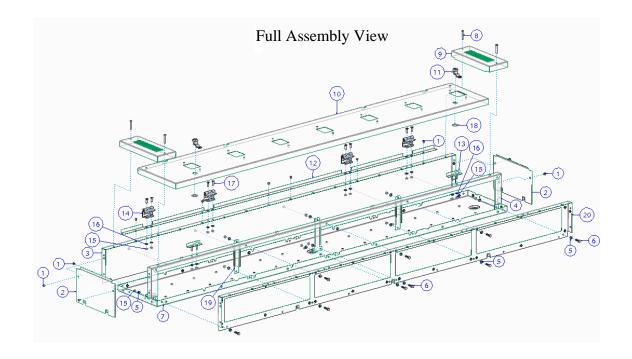

## **Installation Instructions**

E/L Cableway, Size 5 (7 Cut-outs) 8GP1921-0DA45

• Part descriptions and number are shown in Fig. 6.

| •                                                                                                                                                        | Description                  |
|----------------------------------------------------------------------------------------------------------------------------------------------------------|------------------------------|
|                                                                                                                                                          | Description                  |
| 1                                                                                                                                                        | 10 x 1/4 mm Pozi Screw       |
| 2                                                                                                                                                        | End Plate                    |
| 3                                                                                                                                                        | Box Side Plate               |
| 4                                                                                                                                                        | Box Side Rail                |
| 5                                                                                                                                                        | M6 Contact Washer            |
| 6                                                                                                                                                        | M6 x 20 mm Bolt              |
| 7                                                                                                                                                        | Back Plate                   |
| 8                                                                                                                                                        | 10 x 35 mm Pozi Type B Screw |
| 9                                                                                                                                                        | Top and Bottom Front Plate   |
| 10                                                                                                                                                       | Cableway Front Plate         |
| 11                                                                                                                                                       | Panel Lock                   |
| 12                                                                                                                                                       | Cableway Hinge Filler        |
| 13                                                                                                                                                       | Panel Latch                  |
| 14                                                                                                                                                       | Panel Hinge                  |
| 15                                                                                                                                                       | M6 Full Nut                  |
| 16                                                                                                                                                       | M6 Flat Washer               |
| 17                                                                                                                                                       | M6 x 12 Countersunk Screw    |
| 18                                                                                                                                                       | M18 Flat Nut                 |
| 19                                                                                                                                                       | Cableway Support Bracket     |
| 20                                                                                                                                                       | Panel Side Plate             |
| Notes:                                                                                                                                                   |                              |
| - Item No19 will change in quantity and placement per each variation This cableway can be installed as a left or right hand cableway. The assembly shown |                              |
| demostrates the assembly for both sides.                                                                                                                 |                              |

Fig. 6

• Depending on how many earth leakage devices will be used, ensure that any apertures on the front plate left exposed are blanked off. Refer to Fig. 7 for details.

Fig. 7