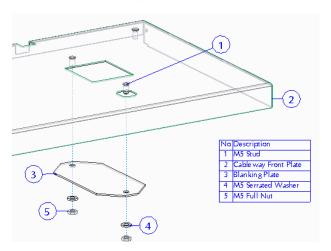

Fig. 6

• Depending on how many earth leakage devices will be used, ensure that any apertures on the front plate left exposed are blanked off. Refer to Fig. 7 for details.

Fig. 7