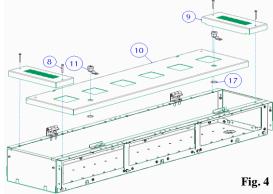

• Next add the front plates by referring to Fig. 4 & Fig. 6.

 When fitting the door ensure that the following steps are followed in Fig. 5. First step place the door into the hinge as shown below.

 Secondly place the pin into the hinge to secure the door in place. Ensure the pin is pointing downwards when fitting. Repeat this for all hinges.