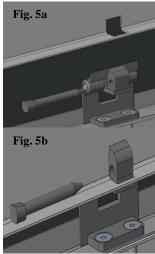

• Next add the front plates by referring to Fig. 4 & Fig. 6.

 When fitting the door ensure that the following steps are followed in Fig. 5. First step place the door into the hinge as shown below.

 Secondly place the pin into the hinge to secure the door in place. Ensure the pin is pointing downwards when fitting. Repeat this for all hinges.