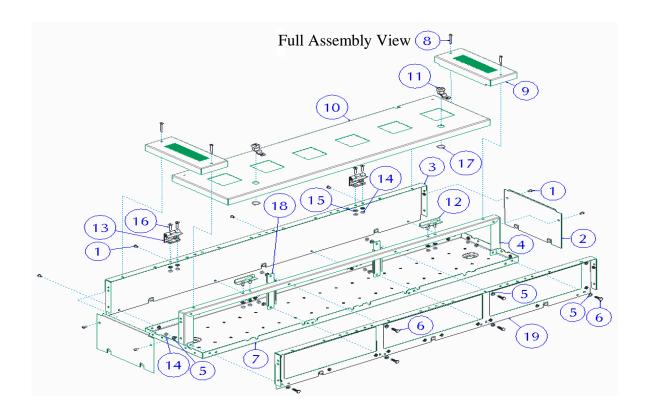

# **Installation Instructions**

Cableway, Size 2 (Six Knockouts) NHVM2MCW

Part descriptions and number are shown in Fig. 6.

| No                                                                                                                                                                                                           | Description                  |
|--------------------------------------------------------------------------------------------------------------------------------------------------------------------------------------------------------------|------------------------------|
| 1                                                                                                                                                                                                            | 10 x 1/4 mm Pozi Screw       |
| 2                                                                                                                                                                                                            | End Plate                    |
| 3                                                                                                                                                                                                            | Box Side Plate               |
| 4                                                                                                                                                                                                            | Box Side Rail                |
| 5                                                                                                                                                                                                            | M6 Contact Washer            |
| 6                                                                                                                                                                                                            | M6 x 20mm Bolt               |
| 7                                                                                                                                                                                                            | Back Plate                   |
| 8                                                                                                                                                                                                            | 10 x 35 mm Pozi Type B Screw |
| 9                                                                                                                                                                                                            | Top and Bottom Front Plate   |
| 10                                                                                                                                                                                                           | Cableway Front Plate         |
| 11                                                                                                                                                                                                           | Panel Lock                   |
| 12                                                                                                                                                                                                           | Panel Latch                  |
|                                                                                                                                                                                                              | Panel Hinge                  |
| 14                                                                                                                                                                                                           | M6 Full Nut                  |
| 15                                                                                                                                                                                                           | M6 Flat Washer               |
| 16                                                                                                                                                                                                           | M6 x 12 mm Countersunk Screw |
| 17                                                                                                                                                                                                           | M18 Flat Nut                 |
| 18                                                                                                                                                                                                           | Cableway Support Bracket     |
| 19                                                                                                                                                                                                           | Panel Side Plate             |
| Notes:                                                                                                                                                                                                       |                              |
| Item No18 will change in quantity and<br>placement per each variation.<br>This cableway can be installed as a left or<br>right hand cableway. The assembly shown<br>demostrates the assembly for both sides. |                              |

Fig. 6

Ensure that the assembly is fit for purpose by checking which side the kit is required.