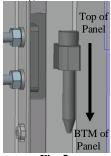

• Next add the front plates by referring to Fig. 4 & Fig. 6.

 When fitting the door ensure that the following steps are followed in Fig. 5. First step place the door into the hinge as shown below.

 Secondly place the pin into the hinge to secure the door in place. Ensure the pin is pointing downwards when fitting. Repeat this for all hinges.