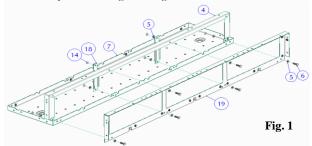

#### **Fitting Instruction**

- Remove the door and front plate from the main panel board
- Remove the Side plates from the main panel board
- Remove the front plate from the Corner way and spreader box if required.
- Assembling the back plate and side rails to the Main Panel board by Refer to Fig. 1 & Fig. 6 for details.

Note: - Part number 19 does NOT come with this kit. This part is just for illustration purposes only.

• Once the Cableway is attached to the main panel board start to assemble the side plates by referring to Fig. 2 & Fig. 6.