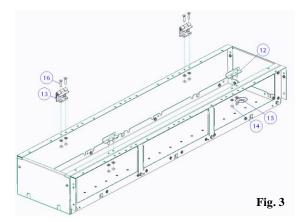

 After the Cableway box is assembled start adding the hinges and latches, refer to Fig. 3 & Fig. 6 for details.

Electrium Sales Limited, Walkmill Lane, Cannock, WS11 0XE Tel: 01543 455000 Fax: 01543 455001