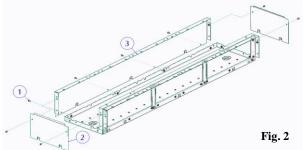

Note: - Part number 19 does NOT come with this kit. This part is just for illustration purposes only.

• Once the Cableway is attached to the main panel board start to assemble the side plates by referring to Fig. 2 & Fig. 6.