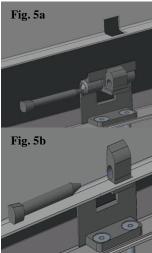

• After the Cableway box is assembled start adding the hinges and latches, refer to Fig. 3 & Fig. 6 for details.

Next add the front plates by referring to Fig. 4 & Fig. 6.

 When fitting the door ensure that the following steps are followed in Fig. 5. First step place the door into the hinge as shown below.

 Secondly place the pin into the hinge to secure the door in place. Ensure the pin is pointing downwards when fitting. Repeat this for all hinges.

Fig. 5c

Electrium Sales Limited, Walkmill Lane, Cannock, WS11 0XE Tel: 01543 455000 Fax: 01543 455001 Waste electrical products should not be disposed of with household waste.
Please recycle where waste disposal facilities exist.
Check with your retailer, wholesaler or local authority for recycling advice.