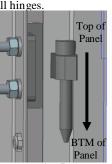

 Secondly place the pin into the hinge to secure the door in place. Ensure the pin is pointing downwards when fitting. Repeat this for all hinges.

Fig. 5c

Electrium Sales Limited, Walkmill Lane, Cannock, WS11 0XE Tel: 01543 455000 Fax: 01543 455001 Waste electrical products should not be disposed of with household waste.
Please recycle where waste disposal facilities exist.
Check with your retailer, wholesaler or local authority for recycling advice.