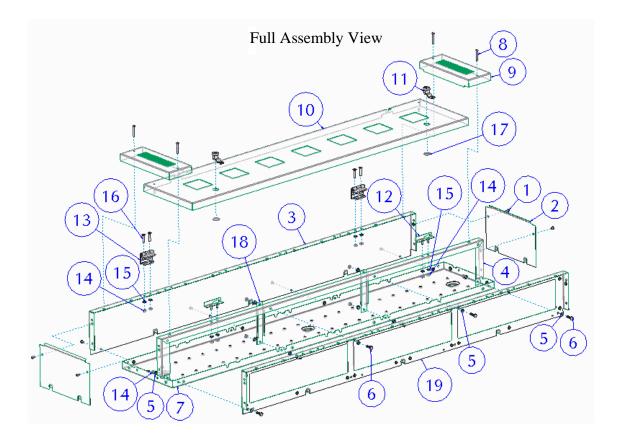

# **Installation Instructions**

Cableway, Size 3 (Seven Knockouts) NHVM3MCW

• Part descriptions and number are shown in Fig. 6.

| No                   | Description                                                                                                                                                                                   |
|----------------------|-----------------------------------------------------------------------------------------------------------------------------------------------------------------------------------------------|
| 1                    | 10 x 1/4 mm Pozi Screw                                                                                                                                                                        |
| 2                    | End Plate                                                                                                                                                                                     |
| 3                    | Box Side Plate                                                                                                                                                                                |
| 4                    | Box Side Rail                                                                                                                                                                                 |
| 5                    | M6 Contact Washer                                                                                                                                                                             |
| 6                    | M6 x 20mm Bolt                                                                                                                                                                                |
| 7                    | Back Plate                                                                                                                                                                                    |
| 8                    | 10 x 35 mm Pozi Type B Screw                                                                                                                                                                  |
| 9                    | Top and Bottom Front Plate                                                                                                                                                                    |
| 10                   | Cableway Front Plate                                                                                                                                                                          |
| 11                   | Panel Lock                                                                                                                                                                                    |
| 12                   | Panel Latch                                                                                                                                                                                   |
| 13                   | Panel Hinge                                                                                                                                                                                   |
| 14                   | M6 Full Nut                                                                                                                                                                                   |
| 15                   | M6 Flat Washer                                                                                                                                                                                |
| 16                   | M6 x 12 mm Countersunk Screw                                                                                                                                                                  |
| 17                   | M18 Flat Nut                                                                                                                                                                                  |
|                      | Cableway Support Bracket                                                                                                                                                                      |
| 19                   | Panel Side Plate                                                                                                                                                                              |
| Notes:               |                                                                                                                                                                                               |
| plac<br>- Th<br>righ | m No18 will change in quantity and<br>ement per each variation.<br>is cableway can be installed as a left or<br>t hand cableway. The assembly shown<br>nostrates the assembly for both sides. |

Fig. 6

 Ensure that the assembly is fit for purpose by checking which side the kit is required.