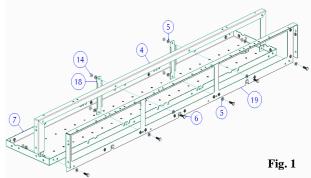

#### **Fitting Instruction**

- Remove the door and front plate from the main panel board
- Remove the Side plates from the main panel board
- Remove the front plate from the Corner way and spreader box if required.
- Assembling the back plate and side rails to the Main Panel board by Refer to Fig. 1 & Fig. 6 for details.

Note: - Part number 19 does NOT come with this kit. This part is just for illustration purposes only.

• Once the Cableway is attached to the main panel board start to assemble the side plates by referring to Fig. 2 & Fig. 6.