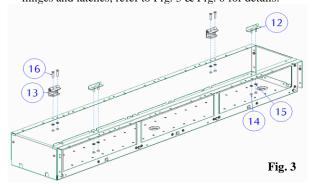

• After the Cableway box is assembled start adding the hinges and latches, refer to Fig. 3 & Fig. 6 for details.

Next add the front plates by referring to Fig. 4 & Fig. 6.

 When fitting the door ensure that the following steps are followed in Fig. 5. First step place the door into the hinge as shown below.