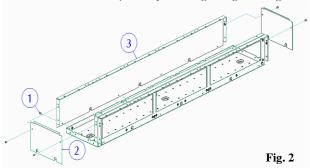

Note: - Part number 19 does NOT come with this kit. This part is just for illustration purposes only.

• Once the Cableway is attached to the main panel board start to assemble the side plates by referring to Fig. 2 & Fig. 6.