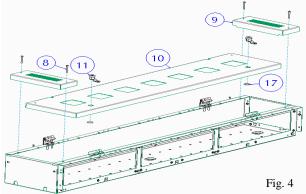

• After the Cableway box is assembled start adding the hinges and latches, refer to Fig. 3 & Fig. 6 for details.

Next add the front plates by referring to Fig. 4 & Fig. 6.

 When fitting the door ensure that the following steps are followed in Fig. 5. First step place the door into the hinge as shown below.